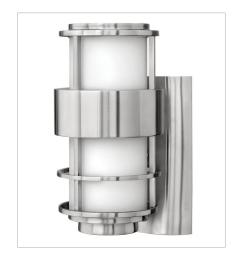

FINISH: Stainless Steel GLASS: Etched Opal

1579SS-LL LED PATH LIGHT 4.5" W, 22.3" H Socketed 1-2.50w T5 LED \*Included

1900SS
SMALL WALL MOUNT LANTERN
6" W, 12" H
Socketed
1-12w Med. LED, 60w Equiv.

1904SS MEDIUM WALL MOUNT LANTERN 8" W, 16" H Socketed 1-12w Med. LED, 75w Equiv.