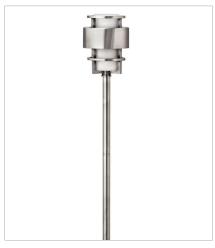

FINISH: Stainless Steel GLASS: Etched Opal

1579SS-LL LED PATH LIGHT 4.5" W, 22.3" H Socketed 1-2.50w T5 LED \*Included

1900SS
SMALL WALL MOUNT LANTERN
6" W, 12" H
Socketed
1-12w Med. LED, 60w Equiv.

1904SS MEDIUM WALL MOUNT LANTERN 8" W, 16" H Socketed 1-12w Med. LED, 75w Equiv.