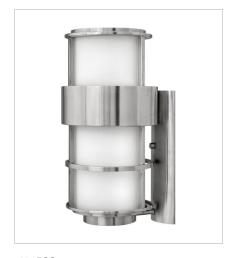

1905SS LARGE WALL MOUNT LANTERN 10" W, 20.3" H Socketed 1-12w Med. LED, 100w Equiv.

1901SS
LARGE POST TOP OR PIER MOUN...
10" W, 21.8" H
Socketed
1-12w Med. LED, 100w Equiv.

1901SS-LV LARGE POST TOP OR PIER MOUN... 10" W, 21.8" H Socketed 1-3.50w Med. LED \*Included