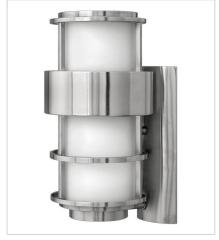

FINISH: Stainless Steel GLASS: Etched Opal

1579SS-LL LED PATH LIGHT 4.5" W, 22.3" H Socketed 1-2.50w T5 LED \*Included

1900SS
SMALL WALL MOUNT LANTERN
6" W, 12" H
Socketed
1-12w Med. LED, 60w Equiv.

1904SS MEDIUM WALL MOUNT LANTERN 8" W, 16" H Socketed 1-12w Med. LED, 75w Equiv.

1905SS LARGE WALL MOUNT LANTERN 10" W, 20.3" H Socketed 1-12w Med. LED, 100w Equiv.

1901SS
LARGE POST TOP OR PIER MOUN...
10" W, 21.8" H
Socketed
1-12w Med. LED, 100w Equiv.

1901SS-LV LARGE POST TOP OR PIER MOUN... 10" W, 21.8" H Socketed 1-3.50w Med. LED \*Included