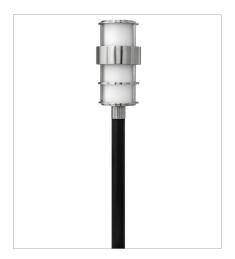

1905SS LARGE WALL MOUNT LANTERN 10" W, 20.3" H Socketed 1-12w Med. LED, 100w Equiv.

1901SS
LARGE POST TOP OR PIER MOUN...
10" W, 21.8" H
Socketed
1-12w Med. LED, 100w Equiv.

1901SS-LV LARGE POST TOP OR PIER MOUN... 10" W, 21.8" H Socketed 1-3.50w Med. LED \*Included