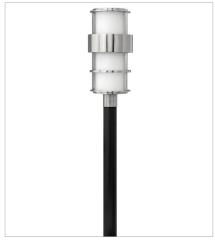

1905SS LARGE WALL MOUNT LANTERN 10" W, 20.3" H Socketed 1-12w Med. LED, 100w Equiv.

1901SS
LARGE POST TOP OR PIER MOUN...
10" W, 21.8" H
Socketed
1-12w Med. LED, 100w Equiv.

1901SS-LV LARGE POST TOP OR PIER MOUN... 10" W, 21.8" H Socketed 1-3.50w Med. LED \*Included