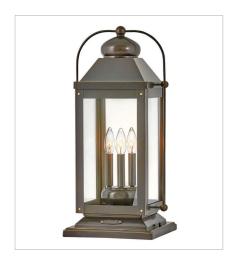

1855LZ LARGE WALL MOUNT LANTERN 11" W, 21.5" H Socketed 3-5w Cand. LED, 60w Equiv.

1858LZ
EXTRA LARGE WALL MOUNT LANTERN
13" W, 25" H
Socketed
4-5w Cand. LED, 60w Equiv.

1857LZ LARGE PIER MOUNT LANTERN 11" W, 23.5" H Socketed 3-5w Cand. LED, 60w Equiv.

1857LZ-LV LARGE PIER MOUNT LANTERN 12V 11" W, 23.5" H Socketed

HINKLEY 33000 Pin Oak Parkway Avon Lake, OH 44012 **PHONE: (440) 653-5500** Toll Free: 1 (800) 446-5539 hinkley.com