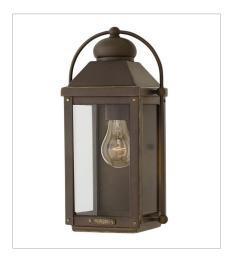

FINISH: Light Oiled Bronze

GLASS: Clear

1850LZ SMALL WALL MOUNT LANTERN 7" W, 13" H Socketed 1-12w Med. LED, 100W Equiv.

1854LZ MEDIUM WALL MOUNT LANTERN 9.3" W, 17.8" H Socketed 2-5w Cand. LED, 60w Equiv.