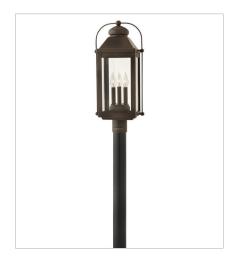

FINISH: Light Oiled Bronze

GLASS: Clear

1852LZ LARGE HANGING LANTERN 11" W, 23.8" H Socketed 3-5w Cand. LED, 60w Equiv.

1851LZ LARGE POST TOP OR PIER MOUN... 11" W, 24.5" H Socketed 3-5w Cand. LED, 60w Equiv.