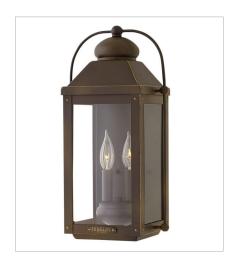

FINISH: Light Oiled Bronze

GLASS: Clear

1850LZ SMALL WALL MOUNT LANTERN 7" W, 13" H Socketed 1-12w Med. LED, 100W Equiv.

1854LZ MEDIUM WALL MOUNT LANTERN 9.3" W, 17.8" H Socketed 2-5w Cand. LED, 60w Equiv.