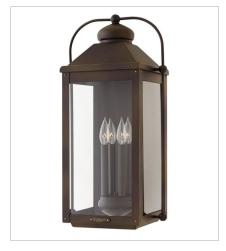

1855LZ LARGE WALL MOUNT LANTERN 11" W, 21.5" H Socketed 3-5w Cand. LED, 60w Equiv.

1858LZ
EXTRA LARGE WALL MOUNT LANTERN
13" W, 25" H
Socketed
4-5w Cand. LED, 60w Equiv.

1857LZ LARGE PIER MOUNT LANTERN 11" W, 23.5" H Socketed 3-5w Cand. LED, 60w Equiv.