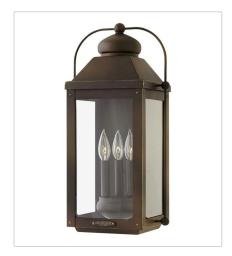

1855LZ LARGE WALL MOUNT LANTERN 11" W, 21.5" H Socketed 3-5w Cand. LED, 60w Equiv.

1858LZ
EXTRA LARGE WALL MOUNT LANTERN
13" W, 25" H
Socketed
4-5w Cand. LED, 60w Equiv.

1857LZ LARGE PIER MOUNT LANTERN 11" W, 23.5" H Socketed 3-5w Cand. LED, 60w Equiv.