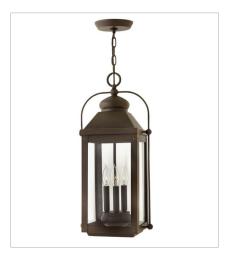

FINISH: Light Oiled Bronze

GLASS: Clear

1852LZ LARGE HANGING LANTERN 11" W, 23.8" H Socketed 3-5w Cand. LED, 60w Equiv.

1851LZ LARGE POST TOP OR PIER MOUN... 11" W, 24.5" H Socketed 3-5w Cand. LED, 60w Equiv.