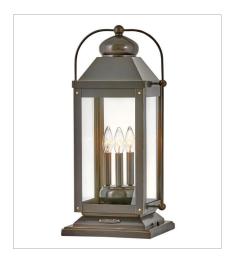

1855LZ LARGE WALL MOUNT LANTERN 11" W, 21.5" H Socketed 3-5w Cand. LED, 60w Equiv.

1858LZ
EXTRA LARGE WALL MOUNT LANTERN
13" W, 25" H
Socketed
4-5w Cand. LED, 60w Equiv.

1857LZ LARGE PIER MOUNT LANTERN 11" W, 23.5" H Socketed 3-5w Cand. LED, 60w Equiv.

1857LZ-LV LARGE PIER MOUNT LANTERN 12V 11" W, 23.5" H Socketed

HINKLEY 33000 Pin Oak Parkway Avon Lake, OH 44012 **PHONE: (440) 653-5500** Toll Free: 1 (800) 446-5539 hinkley.com