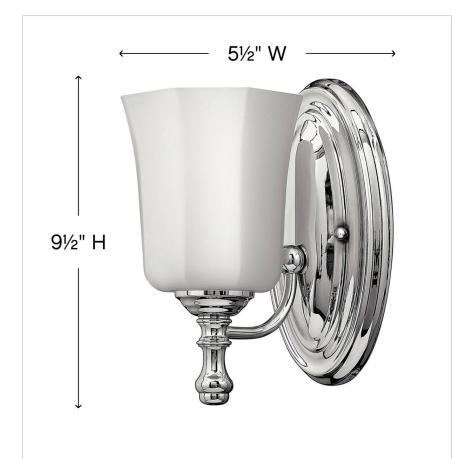

## SINGLE LIGHT VANITY

Shelly offers a sophisticated style statement with sixsided, etched opal fluted glass and decorative cast finials in either Brushed Nickel or Chrome finishes.

| DETAILS   |             |
|-----------|-------------|
| FINISH:   | Chrome      |
| MATERIAL: | Metal       |
| GLASS:    | Etched Opal |
| DIMMABLE: | No          |

| DIMENSIONS     |              |
|----------------|--------------|
| WIDTH:         | 5.5"         |
| HEIGHT:        | 9.5"         |
| WEIGHT:        | 2lb          |
| BACK PLATE:    | 4.75"W X 9"H |
| EXTENSION:     | 7.5"         |
| TOP TO OUTLET: | 4.5"         |