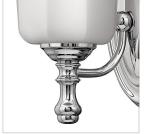

## SINGLE LIGHT VANITY

Shelly offers a sophisticated style statement with sixsided, etched opal fluted glass and decorative cast finials in either Brushed Nickel or Chrome finishes.

| DETAILS   |             |
|-----------|-------------|
| FINISH:   | Chrome      |
| MATERIAL: | Metal       |
| GLASS:    | Etched Opal |
| DIMMABLE: | No          |

## PRODUCT DETAILS:

- Fixture can be mounted either up or down
- Suitable for use in damp locations as defined by NEC and CEC. Meets United States UL Underwriters Laboratories & CSA Canadian Standards Association Product Safety Standards.
- Classic, elegant lines and timeless details enhance a traditional space
- · Sparkling chrome with reflective finish