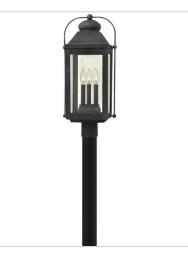

FINISH: Aged Zinc GLASS: Clear

1852DZ LARGE HANGING LANTERN 11" W, 23.8" H Socketed 3-5w Cand. LED, 60w Equiv.

1851DZ LARGE POST TOP OR PIER MOUN... 11" W, 24.3" H Socketed 3-5w Cand. LED, 60w Equiv.