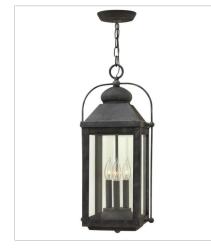

FINISH: Aged Zinc GLASS: Clear

1852DZ LARGE HANGING LANTERN 11" W, 23.8" H Socketed 3-5w Cand. LED, 60w Equiv.

1851DZ LARGE POST TOP OR PIER MOUN... 11" W, 24.3" H Socketed 3-5w Cand. LED, 60w Equiv.