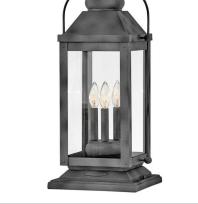

1858DZ EXTRA LARGE WALL MOUNT LANTERN 13" W, 25" H Socketed 4-5w Cand. LED, 60w Equiv.

1857DZ LARGE PIER MOUNT LANTERN 11" W, 23.5" H Socketed 3-5w Cand. LED, 60w Equiv.

1857DZ-LV LARGE PIER MOUNT LANTERN 12V 11" W, 23.5" H Socketed