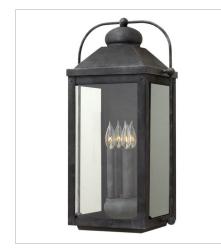

## ANCHORAGE

Anchorage is an early American lantern design crafted of solid aluminum to reflect a bold yet refined silhouette. The Aged Zinc or Light Oiled Bronze finish and clear glass complement the long clean lines, elegant arched carriage handle and sturdy knobs, resulting in a vintage style with classic charisma.

FINISH: Aged Zinc GLASS: Clear

1852DZ LARGE HANGING LANTERN 11" W, 23.8" H Socketed 3-5w Cand. LED, 60w Equiv.

1851DZ LARGE POST TOP OR PIER MOUN... 11" W, 24.3" H Socketed 3-5w Cand. LED, 60w Equiv.