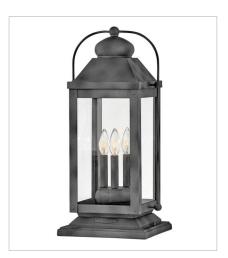

1858DZ EXTRA LARGE WALL MOUNT LANTERN 13" W, 25" H Socketed 4-5w Cand. LED, 60w Equiv.

1857DZ LARGE PIER MOUNT LANTERN 11" W, 23.5" H Socketed 3-5w Cand. LED, 60w Equiv.

1857DZ-LV LARGE PIER MOUNT LANTERN 12V 11" W, 23.5" H Socketed