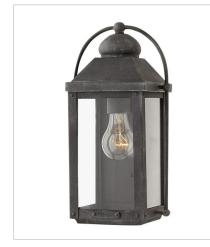

## ANCHORAGE

Anchorage is an early American lantern design crafted of solid aluminum to reflect a bold yet refined silhouette. The Aged Zinc or Light Oiled Bronze finish and clear glass complement the long clean lines, elegant arched carriage handle and sturdy knobs, resulting in a vintage style with classic charisma.

FINISH: Aged Zinc GLASS: Clear

1850DZ SMALL WALL MOUNT LANTERN 7" W, 13" H Socketed 1-12w Med. LED, 100W Equiv.

1854DZ MEDIUM WALL MOUNT LANTERN 9.3" W, 17.8" H Socketed 2-5w Cand. LED, 60w Equiv.

1855DZ LARGE WALL MOUNT LANTERN 11" W, 21.3" H Socketed 3-5w Cand. LED, 60w Equiv.