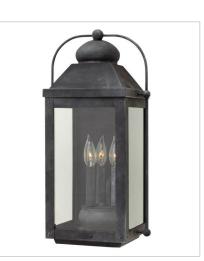

1858DZ EXTRA LARGE WALL MOUNT LANTERN 13" W, 25" H Socketed 4-5w Cand. LED, 60w Equiv.

1857DZ LARGE PIER MOUNT LANTERN 11" W, 23.5" H Socketed 3-5w Cand. LED, 60w Equiv.

1857DZ-LV LARGE PIER MOUNT LANTERN 12V 11" W, 23.5" H Socketed