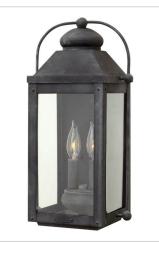

FINISH: Aged Zinc GLASS: Clear

1850DZ SMALL WALL MOUNT LANTERN 7" W, 13" H Socketed 1-12w Med. LED, 100W Equiv.

1854DZ MEDIUM WALL MOUNT LANTERN 9.3" W, 17.8" H Socketed 2-5w Cand. LED, 60w Equiv.

1855DZ LARGE WALL MOUNT LANTERN 11" W, 21.3" H Socketed 3-5w Cand. LED, 60w Equiv.

1858DZ EXTRA LARGE WALL MOUNT LANTERN 13" W, 25" H Socketed 4-5w Cand. LED, 60w Equiv.

1857DZ LARGE PIER MOUNT LANTERN 11" W, 23.5" H Socketed 3-5w Cand. LED, 60w Equiv.

1857DZ-LV LARGE PIER MOUNT LANTERN 12V 11" W, 23.5" H Socketed