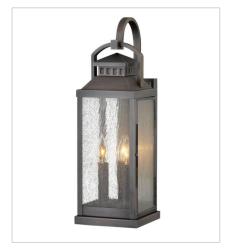

1187BLB
MEDIUM PIER MOUNT
9.8" W, 20.3" H
Socketed
3-5w Cand. LED, 60w Equiv.

1187BLB-LV
MEDIUM PIER MOUNT LANTERN 12V
9.8" W, 20.3" H
Socketed
3-3.50w Cand. LED \*Included

1182BLB MEDIUM HANGING LANTERN 7" W, 20.5" H Socketed 2-5w Cand. LED, 60w Equiv.