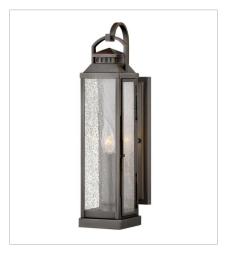

## **REVERE**

Revere is a traditional coach lantern in solid brass with clear seedy glass panels. The glass, faux candle sleeves and classic candelabra bulbing complete the authentic appearance.

FINISH: Blackened Brass GLASS: Clear Seedy

1180BLB SMALL WALL MOUNT LANTERN 4.5" W, 17.3" H Socketed 1-5w Cand. LED, 60w Equiv.

1184BLB
MEDIUM WALL MOUNT LANTERN
7" W, 21.8" H
Socketed
2-5w Cand. LED, 60w Equiv.

1185BLB LARGE WALL MOUNT LANTERN 7" W, 21.8" H Socketed 3-5w Cand. LED, 60w Equiv.