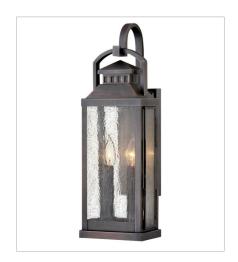

1180BLB SMALL WALL MOUNT LANTERN 4.5" W, 17.3" H Socketed 1-5w Cand. LED, 60w Equiv.

1184BLB
MEDIUM WALL MOUNT LANTERN
7" W, 21.8" H
Socketed
2-5w Cand. LED, 60w Equiv.

1185BLB LARGE WALL MOUNT LANTERN 7" W, 21.8" H Socketed 3-5w Cand. LED, 60w Equiv.