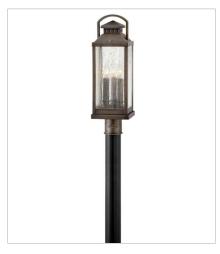

## **REVERE**

Revere is a traditional coach lantern in solid brass with clear seedy glass panels. The glass, faux candle sleeves and classic candelabra bulbing complete the authentic appearance.

FINISH: Blackened Brass GLASS: Clear Seedy

1181BLB
MEDIUM POST OR PIER MOUNT L...
7" W, 22.3" H
Socketed
3-5w Cand. LED, 60w Equiv.