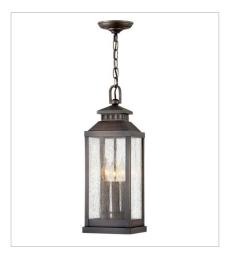

## **REVERE**

Revere is a traditional coach lantern in solid brass with clear seedy glass panels. The glass, faux candle sleeves and classic candelabra bulbing complete the authentic appearance.

FINISH: Blackened Brass GLASS: Clear Seedy

1187BLB
MEDIUM PIER MOUNT
9.8" W, 20.3" H
Socketed
3-5w Cand. LED, 60w Equiv.

1187BLB-LV
MEDIUM PIER MOUNT LANTERN 12V
9.8" W, 20.3" H
Socketed
3-3.50w Cand. LED \*Included

1182BLB MEDIUM HANGING LANTERN 7" W, 20.5" H Socketed 2-5w Cand. LED, 60w Equiv.