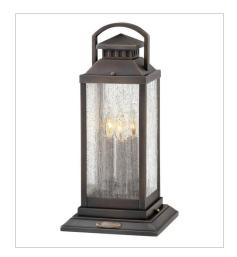

1181BLB
MEDIUM POST OR PIER MOUNT L...
7" W, 22.3" H
Socketed
3-5w Cand. LED, 60w Equiv.