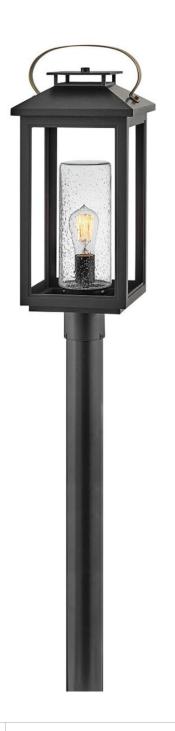

## **ATWATER**

LARGE POST TOP OR PIER MOUNT LANTERN 12V

## 1161BK-LV

Classic and elegant, Atwater offers beauty and endurance. Constructed from a composite material and treated with an anti-fading agent, the updated coastal design incorporates elegant brass accents, handle, and an inner glass that creates a faux candle effect. The high-performance finish is resistant to rust and corrosion with a 5-year warranty.

FINISH: Black

GLASS: Clear Seedy

**WIDTH**: 9.5" **HEIGHT**: 23" **DEPTH**: 0

**LIGHT SOURCE**: Socketed

WATTAGE: 1-3.50w Med. LED \*Included TRANSFORMER REQUIRED: Yes

HINKLEY 33000 Pin Oak Parkway Avon Lake, OH 44012 **PHONE: (440) 653-5500** Toll Free: 1 (800) 446-5539 hinkley.com