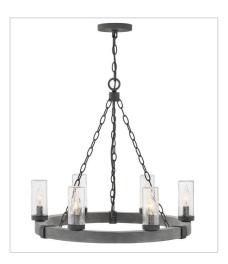

29208DZ LARGE SINGLE TIER 30" W, 27.8" H Socketed 9-5w Cand. LED, 60w Equiv.

```
PHONE: (440) 653-5500
Toll Free: 1 (800) 446-5539
```

hinkley.com

29208DZ-LL LARGE SINGLE TIER 30" W, 27.8" H Socketed 9-4w Cand. LED \*Included

29208DZ-LV MEDIUM SINGLE TIER 12V CHAN... 30" W, 27.8" H Socketed 9-3.50w Cand. LED \*Included

29209DZ EXTRA LARGE SINGLE TIER 46" W, 30.5" H Socketed 15-5w Cand. LED, 60w Equiv.