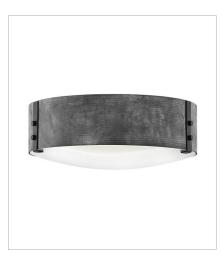

29209DZ-LL EXTRA LARGE SINGLE TIER 46" W, 30.5" H Socketed 15-4w Cand. LED \*Included

29203DZ MEDIUM FLUSH MOUNT 15" W, 4.8" H Socketed 3-5w Cand. LED, 40w Equiv.

> HINKLEY 33000 Pin Oak Parkway Avon Lake, OH 44012

29203DZ-LL MEDIUM FLUSH MOUNT 15" W, 4.8" H Socketed 3-4w Cand. LED \*Included

PHONE: (440) 653-5500 Toll Free: 1 (800) 446-5539 hinkley.com