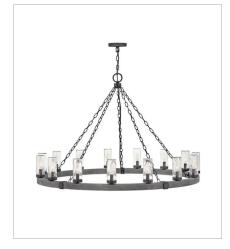

## SAWYER

The fresh, rustic design of the Sawyer collection will inject any outdoor living experience with the warm, cozy ambiance of an indoor setting. Constructed with Hinkley's own anticorrosion coating, Sawyer ensures maximum resiliency and performance in the elements. FINISH: Aged Zinc with Distressed Black accents GLASS: Clear Seedy, Etched

29208DZ-LL LARGE SINGLE TIER 30" W, 27.8" H Socketed 9-4w Cand. LED \*Included

29208DZ-LV MEDIUM SINGLE TIER 12V CHAN... 30" W, 27.8" H Socketed 9-3.50w Cand. LED \*Included

29209DZ EXTRA LARGE SINGLE TIER 46" W, 30.5" H Socketed 15-5w Cand. LED, 60w Equiv.

29209DZ-LL EXTRA LARGE SINGLE TIER 46" W, 30.5" H Socketed 15-4w Cand. LED \*Included

29203DZ MEDIUM FLUSH MOUNT 15" W, 4.8" H Socketed 3-5w Cand. LED, 40w Equiv.

> HINKLEY 33000 Pin Oak Parkway Avon Lake, OH 44012