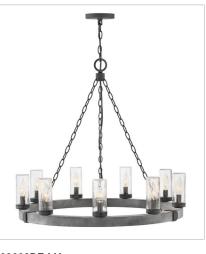

29206DZ MEDIUM SINGLE TIER 24" W, 23.3" H Socketed 6-5w Cand. LED, 60w Equiv.

29206DZ-LL MEDIUM SINGLE TIER 24" W, 23.3" H Socketed 6-4w Cand. LED \*Included

29206DZ-LV MEDIUM SINGLE TIER 12V CHAN... 24" W, 23.3" H Socketed 6-3.50w Cand. LED \*Included