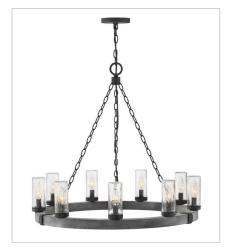

29208DZ LARGE SINGLE TIER 30" W, 27.8" H Socketed 9-5w Cand. LED, 60w Equiv.

```
PHONE: (440) 653-5500
Toll Free: 1 (800) 446-5539
```

hinkley.com

29208DZ-LL LARGE SINGLE TIER 30" W, 27.8" H Socketed 9-4w Cand. LED \*Included

29208DZ-LV MEDIUM SINGLE TIER 12V CHAN... 30" W, 27.8" H Socketed 9-3.50w Cand. LED \*Included

29209DZ EXTRA LARGE SINGLE TIER 46" W, 30.5" H Socketed 15-5w Cand. LED, 60w Equiv.