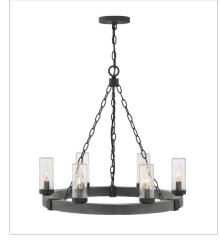

## SAWYER

The fresh, rustic design of the Sawyer collection will inject any outdoor living experience with the warm, cozy ambiance of an indoor setting. Constructed with Hinkley's own anticorrosion coating, Sawyer ensures maximum resiliency and performance in the elements. FINISH: Aged Zinc with Distressed Black accents GLASS: Clear Seedy, Etched

29206DZ MEDIUM SINGLE TIER 24" W, 23.3" H Socketed 6-5w Cand. LED, 60w Equiv.

29206DZ-LL MEDIUM SINGLE TIER 24" W, 23.3" H Socketed 6-4w Cand. LED \*Included

29206DZ-LV MEDIUM SINGLE TIER 12V CHAN... 24" W, 23.3" H Socketed 6-3.50w Cand. LED \*Included