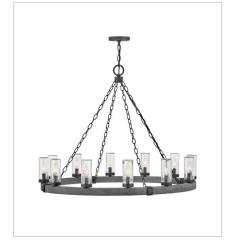

29208DZ-LL LARGE SINGLE TIER 30" W, 27.8" H Socketed 9-4w Cand. LED \*Included

29208DZ-LV MEDIUM SINGLE TIER 12V CHAN... 30" W, 27.8" H Socketed 9-3.50w Cand. LED \*Included

29209DZ EXTRA LARGE SINGLE TIER 46" W, 30.5" H Socketed 15-5w Cand. LED, 60w Equiv.

29209DZ-LL EXTRA LARGE SINGLE TIER 46" W, 30.5" H Socketed 15-4w Cand. LED \*Included

29203DZ MEDIUM FLUSH MOUNT 15" W, 4.8" H Socketed 3-5w Cand. LED, 40w Equiv.

> HINKLEY 33000 Pin Oak Parkway Avon Lake, OH 44012