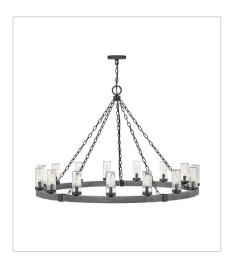

## SAWYER

The fresh, rustic design of the Sawyer collection will inject any outdoor living experience with the warm, cozy ambiance of an indoor setting. Constructed with Hinkley's own anticorrosion coating, Sawyer ensures maximum resiliency and performance in the elements. FINISH: Aged Zinc with Distressed Black accents GLASS: Clear Seedy, Etched

29207DZ LARGE SINGLE TIER 38" W, 28.5" H Socketed 12-5w Cand. LED, 60w Equiv.

29207DZ-LL LARGE SINGLE TIER 38" W, 28.5" H Socketed 12-4w Cand. LED \*Included

HINKLEY 33000 Pin Oak Parkway Avon Lake, OH 44012