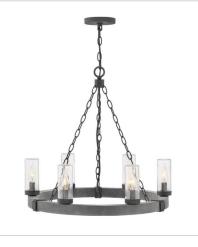

29206DZ MEDIUM SINGLE TIER 24" W, 23.3" H Socketed 6-5w Cand. LED, 60w Equiv.

29206DZ-LL MEDIUM SINGLE TIER 24" W, 23.3" H Socketed 6-4w Cand. LED \*Included

29206DZ-LV MEDIUM SINGLE TIER 12V CHAN... 24" W, 23.3" H Socketed 6-3.50w Cand. LED \*Included

29207DZ LARGE SINGLE TIER 38" W, 28.5" H Socketed 12-5w Cand. LED, 60w Equiv.

29207DZ-LL LARGE SINGLE TIER 38" W, 28.5" H Socketed 12-4w Cand. LED \*Included

HINKLEY 33000 Pin Oak Parkway Avon Lake, OH 44012