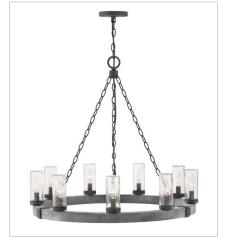

29208DZ-LL LARGE SINGLE TIER 30" W, 27.8" H Socketed 9-4w Cand. LED \*Included

29208DZ-LV MEDIUM SINGLE TIER 12V CHAN... 30" W, 27.8" H Socketed 9-3.50w Cand. LED \*Included

29209DZ EXTRA LARGE SINGLE TIER 46" W, 30.5" H Socketed 15-5w Cand. LED, 60w Equiv.