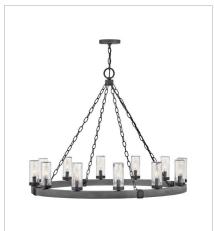

29207DZ LARGE SINGLE TIER 38" W, 28.5" H Socketed 12-5w Cand. LED, 60w Equiv.

29207DZ-LL LARGE SINGLE TIER 38" W, 28.5" H Socketed 12-4w Cand. LED \*Included

HINKLEY 33000 Pin Oak Parkway Avon Lake, OH 44012