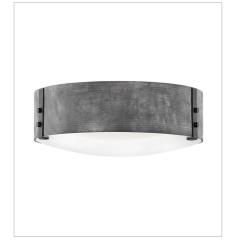

29209DZ-LL EXTRA LARGE SINGLE TIER 46" W, 30.5" H Socketed 15-4w Cand. LED \*Included

29203DZ MEDIUM FLUSH MOUNT 15" W, 4.8" H Socketed 3-5w Cand. LED, 40w Equiv.

> HINKLEY 33000 Pin Oak Parkway Avon Lake, OH 44012

29203DZ-LL MEDIUM FLUSH MOUNT 15" W, 4.8" H Socketed 3-4w Cand. LED \*Included

PHONE: (440) 653-5500 Toll Free: 1 (800) 446-5539 hinkley.com