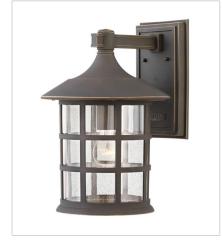

1865OZ LARGE WALL MOUNT LANTERN 10" W, 15.3" H Socketed 1-12w Med. LED, 100W Equiv.

1862OZ LARGE HANGING LANTERN 10" W, 14" H Socketed 1-12w Med. LED, 100W Equiv.

1861OZ LARGE POST TOP OR PIER MOUN... 8" W, 20.5" H Socketed 1-12w Med. LED, 100W Equiv.