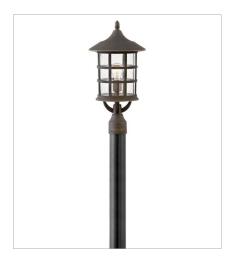

1865OZ LARGE WALL MOUNT LANTERN 10" W, 15.3" H Socketed 1-12w Med. LED, 100W Equiv.

1862OZ LARGE HANGING LANTERN 10" W, 14" H Socketed 1-12w Med. LED, 100W Equiv.

1861OZ LARGE POST TOP OR PIER MOUN... 8" W, 20.5" H Socketed 1-12w Med. LED, 100W Equiv.