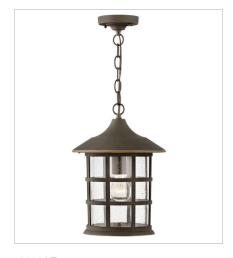

1865OZ LARGE WALL MOUNT LANTERN 10" W, 15.3" H Socketed 1-12w Med. LED, 100W Equiv.

1862OZ LARGE HANGING LANTERN 10" W, 14" H Socketed 1-12w Med. LED, 100W Equiv.

1861OZ LARGE POST TOP OR PIER MOUN... 8" W, 20.5" H Socketed 1-12w Med. LED, 100W Equiv.