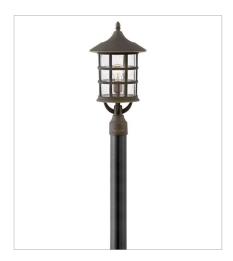

1865OZ LARGE WALL MOUNT LANTERN 10" W, 15.3" H Socketed 1-12w Med. LED, 100W Equiv.

1862OZ LARGE HANGING LANTERN 10" W, 14" H Socketed 1-12w Med. LED, 100W Equiv.

1861OZ LARGE POST TOP OR PIER MOUN... 8" W, 20.5" H Socketed 1-12w Med. LED, 100W Equiv.