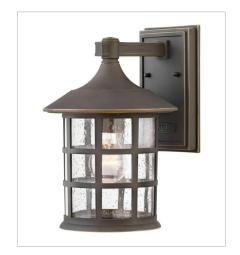

**FINISH**: Oil Rubbed Bronze **GLASS**: Clear Seedy

1860OZ SMALL WALL MOUNT LANTERN 6" W, 9.3" H Socketed 1-8w Med. LED, 75w Equiv.

1864OZ MEDIUM WALL MOUNT LANTERN 8" W, 12.3" H Socketed 1-12w Med. LED, 100W Equiv.