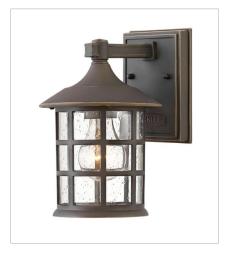

**FINISH**: Oil Rubbed Bronze **GLASS**: Clear Seedy

1860OZ SMALL WALL MOUNT LANTERN 6" W, 9.3" H Socketed 1-8w Med. LED, 75w Equiv.

1864OZ MEDIUM WALL MOUNT LANTERN 8" W, 12.3" H Socketed 1-12w Med. LED, 100W Equiv.