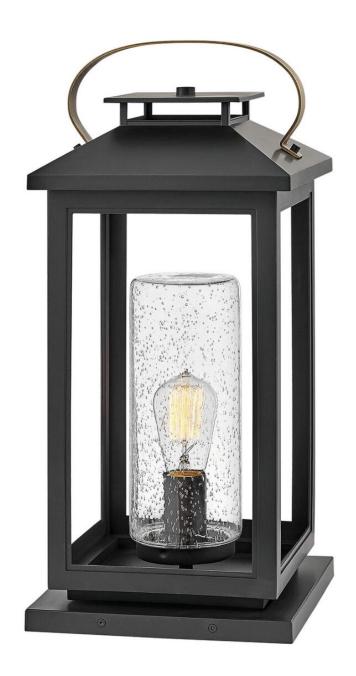

## **ATWATER**

LARGE PIER MOUNT LANTERN 12V

## 1167BK-LV

Classic and elegant, Atwater offers beauty and endurance. Constructed from a composite material and treated with an anti-fading agent, the updated coastal design incorporates elegant brass accents, handle, and an inner glass that creates a faux candle effect. The high-performance finish is resistant to rust and corrosion with a 5-year warranty.

FINISH: Black

GLASS: Clear Seedy

WIDTH: 9.5" HEIGHT: 21.5" DEPTH: 0

**LIGHT SOURCE**: Socketed

WATTAGE: 1-3.50w Med. LED \*Included TRANSFORMER REQUIRED: Yes

**HINKLEY** 33000 Pin Oak Parkway Avon Lake, OH 44012 **PHONE: (440) 653-5500** Toll Free: 1 (800) 446-5539 hinkley.com