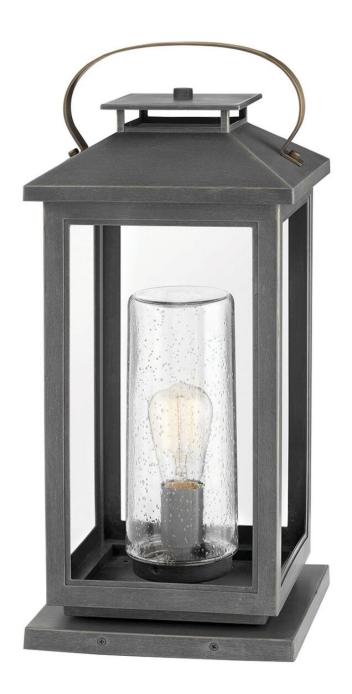

## **ATWATER**

LARGE PIER MOUNT LANTERN 12V

## 1167AH-LV

Classic and elegant, Atwater offers beauty and endurance. Constructed from a composite material and treated with an anti-fading agent, the updated coastal design incorporates elegant brass accents, handle, and an inner glass that creates a faux candle effect. The high-performance finish is resistant to rust and corrosion with a 5-year warranty.

FINISH: Ash Bronze
GLASS: Clear Seedy

WIDTH: 9.5" HEIGHT: 21.5" DEPTH: 0

**LIGHT SOURCE**: Socketed

WATTAGE: 1-3.50w Med. LED \*Included TRANSFORMER REQUIRED: Yes

**HINKLEY** 33000 Pin Oak Parkway Avon Lake, OH 44012 **PHONE: (440) 653-5500** Toll Free: 1 (800) 446-5539 hinkley.com