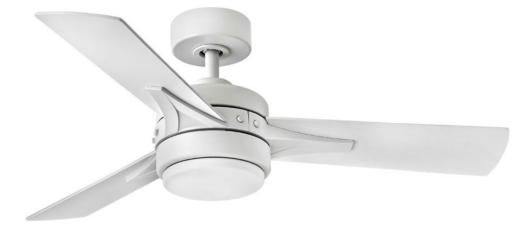

## 902844FMW-LIA

Ventus is the ultimate transitional style guaranteed to cool and complement any interior space. Unique and reversible blades are constructed to ensure maximum performance, while its stylish Metallic Matte Bronze, Matte White and Pewter finish options deliver a sophisticated appearance. Ventus is equipped with integrated LED lighting technology to deliver excellent energy efficiency. Blades are included with every fan.

FINISH: Matte White GLASS: Etched Opal WIDTH: 44" HEIGHT: 13.3" DEPTH: 0 BLADE COUNT: 3

HINKLEY 33000 Pin Oak Parkway Avon Lake, OH 44012 PHONE: (440) 653-5500 Toll Free: 1 (800) 446-5539 hinkley.com