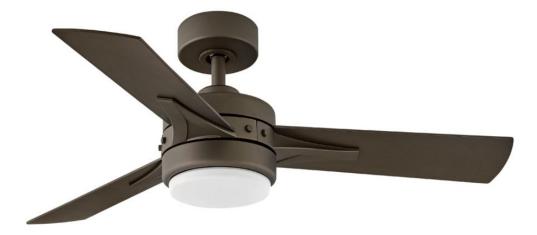

## 902844FMM-LIA

Ventus is the ultimate transitional style guaranteed to cool and complement any interior space. Unique and reversible blades are constructed to ensure maximum performance, while its stylish Metallic Matte Bronze, Matte White and Pewter finish options deliver a sophisticated appearance. Ventus is equipped with integrated LED lighting technology to deliver excellent energy efficiency. Blades are included with every fan.

## HINKLEY

FINISH: Metallic Matte Bronze GLASS: Etched Opal WIDTH: 44" HEIGHT: 13.3" DEPTH: 0 BLADE COUNT: 3

HINKLEY 33000 Pin Oak Parkway Avon Lake, OH 44012 PHONE: (440) 653-5500 Toll Free: 1 (800) 446-5539 hinkley.com