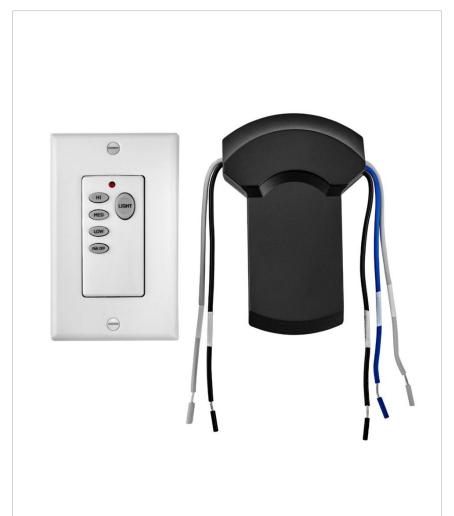

## WALL CONTROL WIFI

## 980017FWH-0284

WIFI WALL CONTROL VENTUS 44"

| DETAILS   |           |
|-----------|-----------|
| FINISH:   | White     |
| MATERIAL: | Composite |
| DIMMABLE: | No        |

|   | DIMENSIONS |      |
|---|------------|------|
|   | WIDTH:     | 4.8" |
| ſ | HEIGHT:    | 6"   |

| LIGHT SOURCE |      |
|--------------|------|
| VOLTAGE:     | 120v |

| M  | OUNTING   |        |
|----|-----------|--------|
| LE | EAD WIRE: | 1 X 6" |

| SHIPPING       |     |
|----------------|-----|
| CARTON LENGTH: | 6   |
| CARTON WIDTH:  | 4.7 |
| CARTON HEIGHT: | 4   |