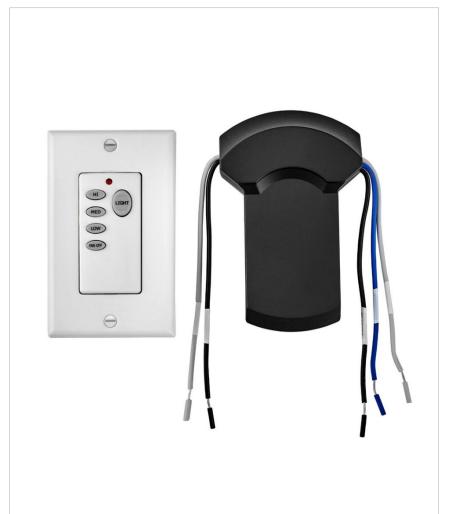

## WALL CONTROL WIFI

## 980017FWH-0166

WIFI WALL CONTROL OASIS 60"

| DETAILS   |           |
|-----------|-----------|
| FINISH:   | White     |
| MATERIAL: | Composite |
| DIMMABLE: | No        |

| DIMENSIONS |      |
|------------|------|
| WIDTH:     | 4.8" |
| HEIGHT:    | 6"   |

| LIGHT SOURCE |      |
|--------------|------|
| VOLTAGE:     | 120v |

| M  | OUNTING   |        |
|----|-----------|--------|
| LE | EAD WIRE: | 1 X 6" |

| SHIPPING       |     |
|----------------|-----|
| CARTON LENGTH: | 6   |
| CARTON WIDTH:  | 4.8 |
| CARTON HEIGHT: | 4   |