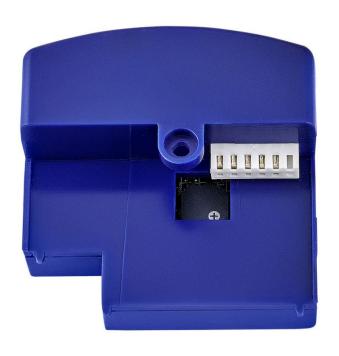

## WIFI MODULE ACCESSORY

## 980015FAS-0274

WIFI ACCESSORY TREY 44"

| DETAILS   |           |
|-----------|-----------|
| FINISH:   | Blue      |
| MATERIAL: | Composite |
| DIMMABLE: | No        |

| DIMENSIONS |      |
|------------|------|
| WIDTH:     | 1.5" |