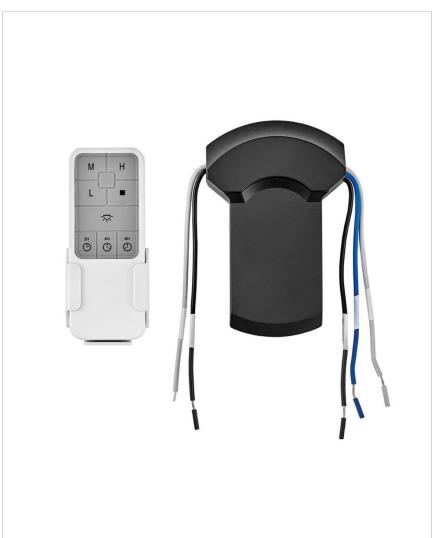

## REMOTE CONTROL WIFI

## 980004FWH-0166

WIFI REMOTE CONTROL OASIS 60"

| DETAILS   |           |
|-----------|-----------|
| FINISH:   | White     |
| MATERIAL: | Composite |
| DIMMABLE: | No        |

| DIMENSIONS |      |
|------------|------|
| WIDTH:     | 4.8" |
| HEIGHT:    | 6"   |

| LIGHT SOURCE |      |
|--------------|------|
| VOLTAGE:     | 120v |

| MOUNTING   |        |
|------------|--------|
| LEAD WIRE: | 1 X 6" |

| SHIPPING       |     |
|----------------|-----|
| CARTON LENGTH: | 6   |
| CARTON WIDTH:  | 4.7 |
| CARTON HEIGHT: | 2.8 |