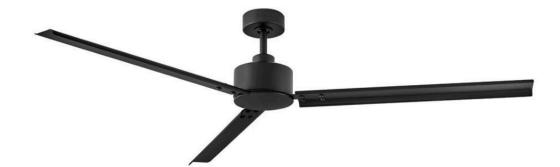

## INDY 72" FAN | 900972FMB-NWA

The raw, edgy style of Indy is the perfect complement for all modern industrial design-inspired rooms. Available in classic finishes with sleek coordinating blades, Indy is so versatile; it can be used for both indoor and outdoor spaces. Equipped with a 6-speed DC motor that is WiFi enabled and ready to connect right out of the box. Operated by the HIRO control and WiFi compatible with the Hinkley App.

FINISH: Matte Black WIDTH: 72" HEIGHT: 13.3" DEPTH: 0 BLADE COUNT: 3