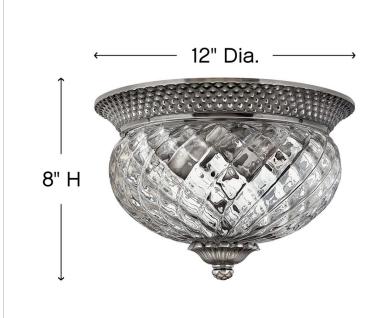

## SMALL FLUSH MOUNT

A Hinkley classic, the ornate Plantation collection features exceptional pineapple shaped, clear optic glass that makes a noble statement with matching candle sleeves and elaborate, decorative cast detailing.

| DIMENSIONS |     |
|------------|-----|
| WIDTH:     | 12" |
| HEIGHT:    | 8"  |
| WEIGHT:    | 5lb |

| LIGHT SOURCE  |                           |
|---------------|---------------------------|
| LIGHT SOURCE: | Socketed                  |
| WATTAGE:      | 2-7w Med. LED, 60w Equiv. |
| VOLTAGE:      | 120v                      |