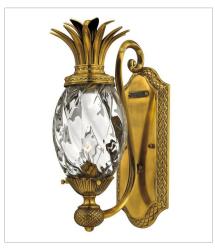

## **PLANTATION**

A Hinkley classic, the ornate Plantation collection features exceptional pineapple shaped, clear optic glass that makes a noble statement with matching candle sleeves and elaborate, decorative cast detailing.

FINISH: Burnished Brass GLASS: Clear Optic SHADE: Ivory Silk

4140BB SINGLE LIGHT SCONCE 6" W, 14.5" H Socketed 1-5w Cand. LED, 60w Equiv.

**5310BB**SINGLE LIGHT VANITY
5" W, 8.8" H
Socketed
1-10w Med. LED, 100w Equiv.