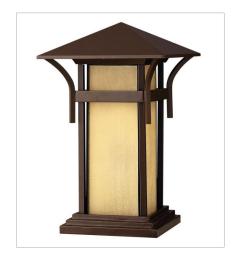

2571AR LARGE POST TOP OR PIER MOUN... 11" W, 19.5" H Socketed 1-12w Med. LED, 100w Equiv.

**HINKLEY** 33000 Pin Oak Parkway Avon Lake, OH 44012 **PHONE: (440) 653-5500** Toll Free: 1 (800) 446-5539 hinkley.com