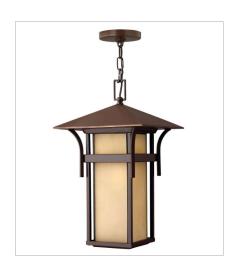

2576AR-LV
MEDIUM PIER MOUNT LANTERN 12V
11" W, 17" H
Socketed
1-3.50w Med. LED \*Included

2572AR
LARGE HANGING LANTERN
11" W, 19" H
Socketed
1-12w Med. LED, 100w Equiv.

2572AR-LV
MEDIUM HANGING LANTERN 12V
11" W, 19" H
Socketed
1-3.50w Med. LED \*Included