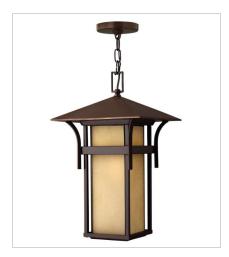

2576AR-LV
MEDIUM PIER MOUNT LANTERN 12V
11" W, 17" H
Socketed
1-3.50w Med. LED \*Included

2572AR
LARGE HANGING LANTERN
11" W, 19" H
Socketed
1-12w Med. LED, 100w Equiv.

2572AR-LV
MEDIUM HANGING LANTERN 12V
11" W, 19" H
Socketed
1-3.50w Med. LED \*Included