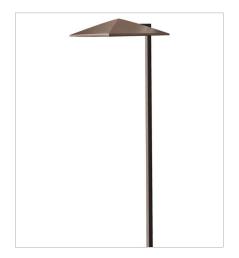

FINISH: Anchor Bronze
GLASS: Etched Amber Seedy Bound,

Etched Lens

1560AR-LL 12V LED PATH LIGHT 7" W, 24" H Socketed 1-2.50w T5 LED \*Included

1561AR-LL 12V LED PATH LIGHT 7.5" W, 21.3" H Socketed 1-1.50w Mini Wedge LED \*Included