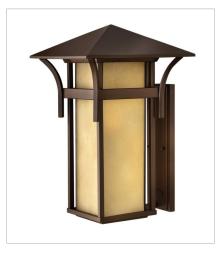

FINISH: Anchor Bronze

GLASS: Etched Amber Seedy Bound,

Etched Lens

2579AR
EXTRA LARGE WALL MOUNT LANTERN
13" W, 20.5" H
Socketed

1-12w Med. LED, 100w Equiv.

2576AR LARGE PIER MOUNT LANTERN 11" W, 17" H Socketed 1-12w Med. LED, 100w Equiv.