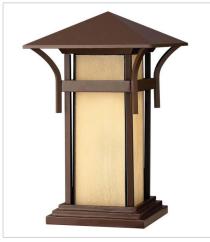

2576AR-LV
MEDIUM PIER MOUNT LANTERN 12V
11" W, 17" H
Socketed
1-3.50w Med. LED \*Included

2572AR
LARGE HANGING LANTERN
11" W, 19" H
Socketed
1-12w Med. LED, 100w Equiv.

2572AR-LV
MEDIUM HANGING LANTERN 12V
11" W, 19" H
Socketed
1-3.50w Med. LED \*Included