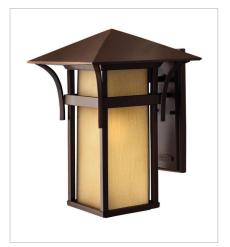

2570AR
SMALL WALL MOUNT LANTERN
7" W, 10.5" H
Socketed
1-10w Med. LED, 60w Equiv.

2574AR
MEDIUM WALL MOUNT LANTERN
9" W, 13.5" H
Socketed
1-12w Med. LED, 75w Equiv.

2574AR-LV
MEDIUM WALL MOUNT LANTERN 12V
9" W, 13.5" H
Socketed
1-3.50w Med. LED \*Included

2575AR LARGE OUTDOOR WALL MOUNT LA... 11" W, 16.3" H Socketed 1-12w Med. LED, 100w Equiv.

HINKLEY 33000 Pin Oak Parkway Avon Lake, OH 44012 **PHONE: (440) 653-5500**Toll Free: 1 (800) 446-5539

hinkley.com