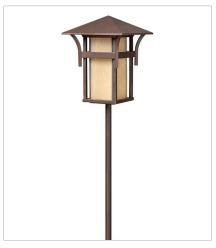

## **HARBOR**

Harbor has an updated nautical feel, with a style inspired by the clean, strong lines of a welcoming lighthouse. The cast aluminum and brass construction is accented by bold stripes against the etched seedy glass.

FINISH: Anchor Bronze
GLASS: Etched Amber Seedy Bound,

Etched Lens

1560AR-LL 12V LED PATH LIGHT 7" W, 24" H Socketed 1-2.50w T5 LED \*Included

1561AR-LL 12V LED PATH LIGHT 7.5" W, 21.3" H Socketed 1-1.50w Mini Wedge LED \*Included