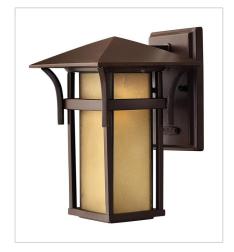

## **HARBOR**

Harbor has an updated nautical feel, with a style inspired by the clean, strong lines of a welcoming lighthouse. The cast aluminum and brass construction is accented by bold stripes against the etched seedy glass.

FINISH: Anchor Bronze

GLASS: Etched Amber Seedy Bound,

Etched Lens

2579AR
EXTRA LARGE WALL MOUNT LANTERN
13" W, 20.5" H
Socketed

1-12w Med. LED, 100w Equiv.

2576AR LARGE PIER MOUNT LANTERN 11" W, 17" H Socketed 1-12w Med. LED, 100w Equiv.

2570AR
SMALL WALL MOUNT LANTERN
7" W, 10.5" H
Socketed
1-10w Med. LED, 60w Equiv.

2574AR
MEDIUM WALL MOUNT LANTERN
9" W, 13.5" H
Socketed
1-12w Med. LED, 75w Equiv.

2574AR-LV
MEDIUM WALL MOUNT LANTERN 12V
9" W, 13.5" H
Socketed
1-3.50w Med. LED \*Included