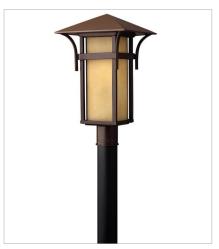

2571AR LARGE POST TOP OR PIER MOUN... 11" W, 19.5" H Socketed 1-12w Med. LED, 100w Equiv.

**HINKLEY** 33000 Pin Oak Parkway Avon Lake, OH 44012 **PHONE: (440) 653-5500** Toll Free: 1 (800) 446-5539 hinkley.com