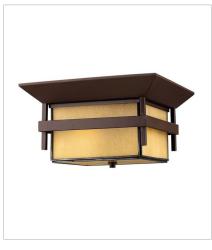

FINISH: Anchor Bronze

GLASS: Etched Amber Seedy Bound,

**Etched Lens** 

2573AR
MEDIUM FLUSH MOUNT
12.3" W, 7" H
Socketed
2-10w Med. LED, 60w Equiv.

HINKLEY 33000 Pin Oak Parkway Avon Lake, OH 44012 **PHONE: (440) 653-5500** Toll Free: 1 (800) 446-5539 hinkley.com