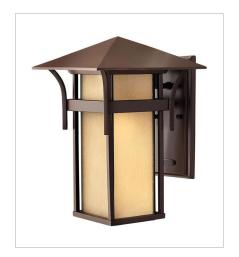

## **HARBOR**

Harbor has an updated nautical feel, with a style inspired by the clean, strong lines of a welcoming lighthouse. The cast aluminum and brass construction is accented by bold stripes against the etched seedy glass.

FINISH: Anchor Bronze

GLASS: Etched Amber Seedy Bound,

Etched Lens

2579AR
EXTRA LARGE WALL MOUNT LANTERN
13" W, 20.5" H
Socketed

1-12w Med. LED, 100w Equiv.

2576AR LARGE PIER MOUNT LANTERN 11" W, 17" H Socketed 1-12w Med. LED, 100w Equiv.

2575AR LARGE OUTDOOR WALL MOUNT LA... 11" W, 16.3" H Socketed 1-12w Med. LED, 100w Equiv.

HINKLEY 33000 Pin Oak Parkway Avon Lake, OH 44012 **PHONE: (440) 653-5500**Toll Free: 1 (800) 446-5539

hinkley.com