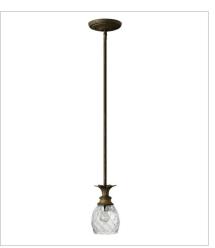

4885PZ MEDIUM SINGLE TIER 22.3" W, 24.5" H Socketed 5-10w Med. LED, 75w Equiv.

4886PZ LARGE SINGLE TIER 28" W, 33" H Socketed 7-5w Cand. LED, 60w Equiv.

5317PZ SMALL PENDANT 5" W, 8.3" H Socketed 7-10w Med. LED, 100w Equiv.