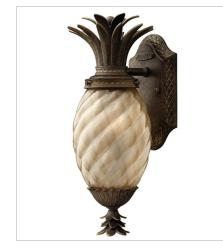

2124PZ MEDIUM WALL MOUNT LANTERN 10.3" W, 28" H Socketed 1-12w Med. LED, 75w Equiv.

2126PZ EXTRA SMALL WALL MOUNT LANTERN 6" W, 14" H Socketed 1-10w Med. LED, 60w Equiv.

HINKLEY

2122PZ MEDIUM HANGING LANTERN 12.5" W, 28.5" H Socketed 1-12w Med. LED, 100w Equiv.