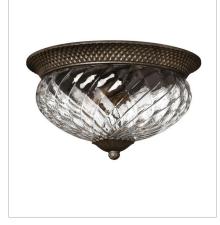

HINKLEY 33000 Pin Oak Parkway Avon Lake, OH 44012

4102PZ SMALL FLUSH MOUNT 12" W, 8" H Socketed 2-7w Med. LED, 60w Equiv.

hinkley.com