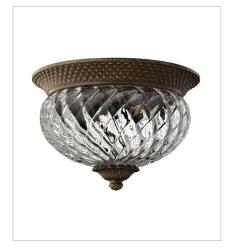

FINISH: Pearl Bronze GLASS: Clear Optic, Inside Etched Amber Optic SHADE: Ivory Silk

2128PZ LARGE FLUSH MOUNT 12" W, 8" H Socketed 2-8w Med. LED, 60w Equiv.

HINKLEY 33000 Pin Oak Parkway Avon Lake, OH 44012 PHONE: (440) 653-5500 Toll Free: 1 (800) 446-5539 hinkley.com