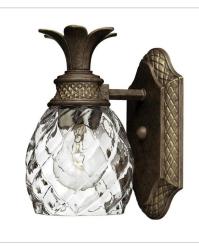

FINISH: Pearl Bronze GLASS: Clear Optic, Inside Etched Amber Optic SHADE: Ivory Silk

4140PZ SINGLE LIGHT SCONCE 6" W, 14.5" H Socketed 1-5w Cand. LED, 60w Equiv.

5310PZ SINGLE LIGHT SCONCE 5" W, 8.8" H Socketed 1-10w Med. LED, 100w Equiv.