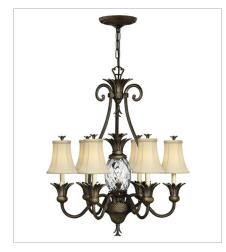

FINISH: Pearl Bronze GLASS: Clear Optic, Inside Etched Amber Optic SHADE: Ivory Silk

4881PZ MEDIUM FLUSH MOUNT 16" W, 8.8" H Socketed 3-10w Med. LED, 60w Equiv.

2120PZ SMALL WALL MOUNT LANTERN 8" W, 21.3" H Socketed 1-10w Med. LED, 75w Equiv.