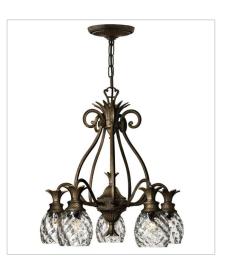

4885PZ MEDIUM SINGLE TIER 22.3" W, 24.5" H Socketed 5-10w Med. LED, 75w Equiv.

4886PZ LARGE SINGLE TIER 28" W, 33" H Socketed 7-5w Cand. LED, 60w Equiv.

5317PZ SMALL PENDANT 5" W, 8.3" H Socketed 7-10w Med. LED, 100w Equiv.