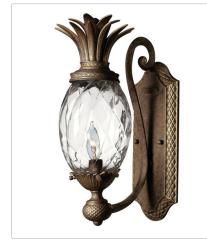

2124PZ MEDIUM WALL MOUNT LANTERN 10.3" W, 28" H Socketed 1-12w Med. LED, 75w Equiv.

2126PZ EXTRA SMALL WALL MOUNT LANTERN 6" W, 14" H Socketed 1-10w Med. LED, 60w Equiv.

HINKLEY

2122PZ MEDIUM HANGING LANTERN 12.5" W, 28.5" H Socketed 1-12w Med. LED, 100w Equiv.