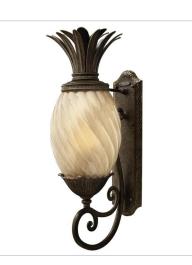

FINISH: Pearl Bronze GLASS: Clear Optic, Inside Etched Amber Optic SHADE: Ivory Silk

4881PZ MEDIUM FLUSH MOUNT 16" W, 8.8" H Socketed 3-10w Med. LED, 60w Equiv.

2120PZ SMALL WALL MOUNT LANTERN 8" W, 21.3" H Socketed 1-10w Med. LED, 75w Equiv.