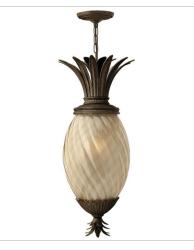

2124PZ MEDIUM WALL MOUNT LANTERN 10.3" W, 28" H Socketed 1-12w Med. LED, 75w Equiv.

2126PZ EXTRA SMALL WALL MOUNT LANTERN 6" W, 14" H Socketed 1-10w Med. LED, 60w Equiv.

HINKLEY

2122PZ MEDIUM HANGING LANTERN 12.5" W, 28.5" H Socketed 1-12w Med. LED, 100w Equiv.