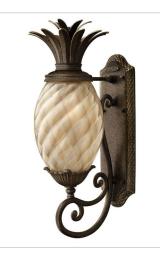

FINISH: Pearl Bronze GLASS: Clear Optic, Inside Etched Amber Optic SHADE: Ivory Silk

4881PZ MEDIUM FLUSH MOUNT 16" W, 8.8" H Socketed 3-10w Med. LED, 60w Equiv.

2120PZ SMALL WALL MOUNT LANTERN 8" W, 21.3" H Socketed 1-10w Med. LED, 75w Equiv.

2124PZ MEDIUM WALL MOUNT LANTERN 10.3" W, 28" H Socketed 1-12w Med. LED, 75w Equiv.

2126PZ EXTRA SMALL WALL MOUNT LANTERN 6" W, 14" H Socketed 1-10w Med. LED, 60w Equiv.

HINKLEY

2122PZ MEDIUM HANGING LANTERN 12.5" W, 28.5" H Socketed 1-12w Med. LED, 100w Equiv.