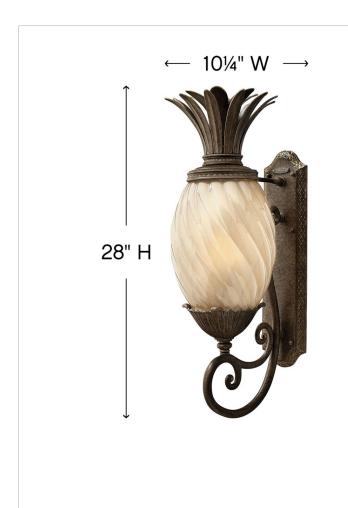

## MEDIUM WALL MOUNT LANTERN

A Hinkley classic, the ornate Plantation collection features exceptional pineapple shaped optic glass, durable aluminum construction and elaborate, decorative cast detailing to create a noble statement.

| DIMENSIONS     |            |
|----------------|------------|
| WIDTH:         | 10.3"      |
| HEIGHT:        | 28"        |
| WEIGHT:        | 13lb       |
| BACK PLATE:    | 5"W X 20"H |
| EXTENSION:     | 13.8"      |
| TOP TO OUTLET: | 14.5"      |