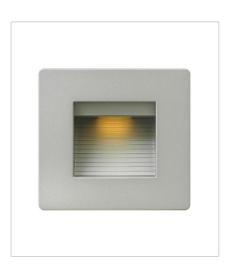

## 58506TT LUNA STEP LIGHT 120V HORIZO... 4.8" W, 4.5" H

4.8" W, 4.5" H Integrated LED 4w LED \*Included

58508TT LUNA STEP LIGHT 120V HORIZO... 4.5" W, 3" H Integrated LED 4w LED \*Included

HINKLEY 33000 Pin Oak Parkway Avon Lake, OH 44012 PHONE: (440) 653-5500 Toll Free: 1 (800) 446-5539 hinkley.com