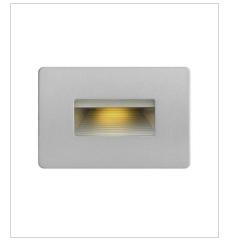

## 58506TT LUNA STEP LIGHT 120V HORIZO... 4.8" W, 4.5" H

4.8" W, 4.5" H Integrated LED 4w LED \*Included

58508TT LUNA STEP LIGHT 120V HORIZO... 4.5" W, 3" H Integrated LED 4w LED \*Included

HINKLEY 33000 Pin Oak Parkway Avon Lake, OH 44012 PHONE: (440) 653-5500 Toll Free: 1 (800) 446-5539 hinkley.com