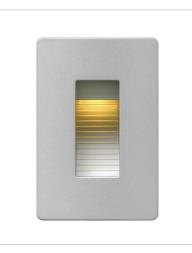

FINISH: Titanium

15508TT LUNA STEP LIGHT 12V HORIZONTAL 4.5" W, 3" H Integrated LED 3.80w LED \*Included

58504TT LUNA STEP LIGHT 120V VERTICAL 3" W, 4.5" H Integrated LED 4w LED \*Included