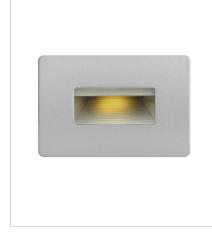

## 58506TT LUNA STEP LIGHT 120V HORIZO... 4.8" W, 4.5" H

4.8" W, 4.5" H Integrated LED 4w LED \*Included

58508TT LUNA STEP LIGHT 120V HORIZO... 4.5" W, 3" H Integrated LED 4w LED \*Included

HINKLEY 33000 Pin Oak Parkway Avon Lake, OH 44012 PHONE: (440) 653-5500 Toll Free: 1 (800) 446-5539 hinkley.com