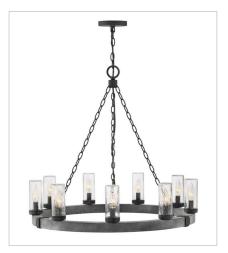

29206DZ-LV
MEDIUM SINGLE TIER 12V CHAN...
24" W, 23.3" H
Socketed
6-3.50w Cand. LED \*Included

29207DZ LARGE SINGLE TIER 38" W, 28.5" H Socketed 12-5w Cand. LED, 60w Equiv.

29207DZ-LL LARGE SINGLE TIER 38" W, 28.5" H Socketed 12-4w Cand. LED \*Included

29208DZ LARGE SINGLE TIER 30" W, 27.8" H Socketed 9-5w Cand. LED, 60w Equiv.

**HINKLEY** 33000 Pin Oak Parkway Avon Lake, OH 44012 **PHONE: (440) 653-5500** Toll Free: 1 (800) 446-5539 hinkley.com