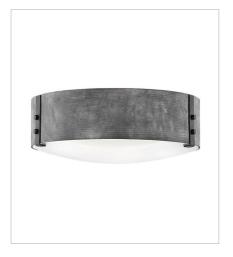

29209DZ EXTRA LARGE SINGLE TIER 46" W, 30.5" H Socketed 15-5w Cand. LED, 60w Equiv.

29209DZ-LL
EXTRA LARGE SINGLE TIER
46" W, 30.5" H
Socketed
15-4w Cand. LED \*Included

29203DZ MEDIUM FLUSH MOUNT 15" W, 4.8" H Socketed 3-5w Cand. LED, 40w Equiv.

29203DZ-LL MEDIUM FLUSH MOUNT 15" W, 4.8" H Socketed 3-4w Cand. LED \*Included

HINKLEY 33000 Pin Oak Parkway Avon Lake, OH 44012 **PHONE: (440) 653-5500** Toll Free: 1 (800) 446-5539 hinkley.com