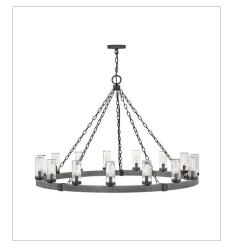

29209DZ EXTRA LARGE SINGLE TIER 46" W, 30.5" H Socketed 15-5w Cand. LED, 60w Equiv.

29209DZ-LL
EXTRA LARGE SINGLE TIER
46" W, 30.5" H
Socketed
15-4w Cand. LED \*Included

29203DZ MEDIUM FLUSH MOUNT 15" W, 4.8" H Socketed 3-5w Cand. LED, 40w Equiv.