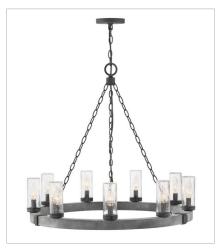

## SAWYER

The fresh, rustic design of the Sawyer collection will enhance any living experience with a warm, cozy ambiance. The Sequoia finish with Iron Rust accents paired with clear seedy glass offers a farmhouse chic style.

FINISH: Aged Zinc with Distressed Black

accents

GLASS: Clear Seedy, Etched

29208DZ-LL LARGE SINGLE TIER 30" W, 27.8" H Socketed 9-4w Cand. LED \*Included

29208DZ-LV
MEDIUM SINGLE TIER 12V CHAN...
30" W, 27.8" H
Socketed
9-3.50w Cand. LED \*Included