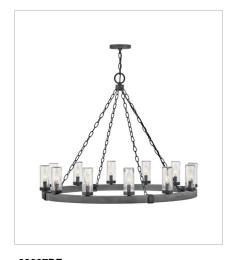

29209DZ EXTRA LARGE SINGLE TIER 46" W, 30.5" H Socketed 15-5w Cand. LED, 60w Equiv.

29209DZ-LL
EXTRA LARGE SINGLE TIER
46" W, 30.5" H
Socketed
15-4w Cand. LED \*Included

29203DZ MEDIUM FLUSH MOUNT 15" W, 4.8" H Socketed 3-5w Cand. LED, 40w Equiv.