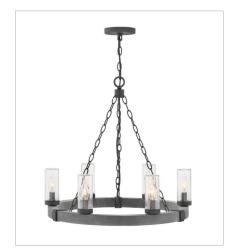

29206DZ-LV
MEDIUM SINGLE TIER 12V CHAN...
24" W, 23.3" H
Socketed
6-3.50w Cand. LED \*Included

29207DZ LARGE SINGLE TIER 38" W, 28.5" H Socketed 12-5w Cand. LED, 60w Equiv.

29207DZ-LL LARGE SINGLE TIER 38" W, 28.5" H Socketed 12-4w Cand. LED \*Included

29208DZ LARGE SINGLE TIER 30" W, 27.8" H Socketed 9-5w Cand. LED, 60w Equiv.

**HINKLEY** 33000 Pin Oak Parkway Avon Lake, OH 44012 **PHONE: (440) 653-5500** Toll Free: 1 (800) 446-5539 hinkley.com