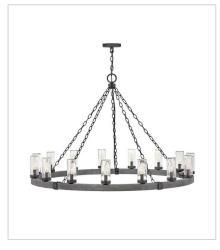

29209DZ EXTRA LARGE SINGLE TIER 46" W, 30.5" H Socketed 15-5w Cand. LED, 60w Equiv.

29209DZ-LL
EXTRA LARGE SINGLE TIER
46" W, 30.5" H
Socketed
15-4w Cand. LED \*Included

29203DZ MEDIUM FLUSH MOUNT 15" W, 4.8" H Socketed 3-5w Cand. LED, 40w Equiv.