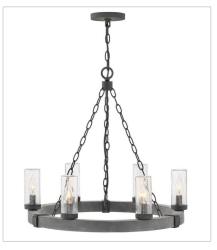

29208DZ LARGE SINGLE TIER 30" W, 27.8" H Socketed 9-5w Cand. LED, 60w Equiv.

**HINKLEY** 33000 Pin Oak Parkway Avon Lake, OH 44012 **PHONE: (440) 653-5500** Toll Free: 1 (800) 446-5539 hinkley.com

FINISH: Aged Zinc with Distressed Black

accents

GLASS: Clear Seedy, Etched

29208DZ-LL LARGE SINGLE TIER 30" W, 27.8" H Socketed 9-4w Cand. LED \*Included

29208DZ-LV
MEDIUM SINGLE TIER 12V CHAN...
30" W, 27.8" H
Socketed
9-3.50w Cand. LED \*Included