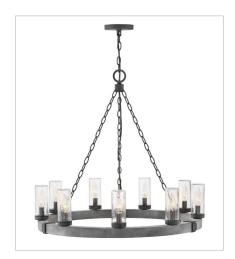

FINISH: Aged Zinc with Distressed Black

accents

GLASS: Clear Seedy, Etched

29208DZ-LL LARGE SINGLE TIER 30" W, 27.8" H Socketed 9-4w Cand. LED \*Included

29208DZ-LV
MEDIUM SINGLE TIER 12V CHAN...
30" W, 27.8" H
Socketed
9-3.50w Cand. LED \*Included

29209DZ EXTRA LARGE SINGLE TIER 46" W, 30.5" H Socketed 15-5w Cand. LED, 60w Equiv.

29209DZ-LL
EXTRA LARGE SINGLE TIER
46" W, 30.5" H
Socketed
15-4w Cand. LED \*Included

29203DZ MEDIUM FLUSH MOUNT 15" W, 4.8" H Socketed 3-5w Cand. LED, 40w Equiv.