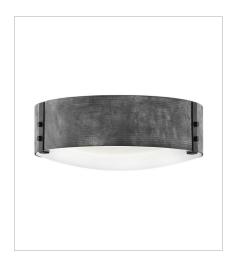

29209DZ EXTRA LARGE SINGLE TIER 46" W, 30.5" H Socketed 15-5w Cand. LED, 60w Equiv.

29209DZ-LL
EXTRA LARGE SINGLE TIER
46" W, 30.5" H
Socketed
15-4w Cand. LED \*Included

29203DZ MEDIUM FLUSH MOUNT 15" W, 4.8" H Socketed 3-5w Cand. LED, 40w Equiv.

29203DZ-LL MEDIUM FLUSH MOUNT 15" W, 4.8" H Socketed 3-4w Cand. LED \*Included

HINKLEY 33000 Pin Oak Parkway Avon Lake, OH 44012 **PHONE: (440) 653-5500** Toll Free: 1 (800) 446-5539 hinkley.com