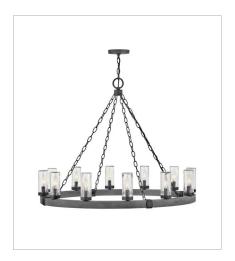

## SAWYER

**OPEN AIR**<sup>™</sup> collection

The fresh, rustic design of the Sawyer collection will enhance any living experience with a warm, cozy ambiance. The Sequoia finish with Iron Rust accents paired with clear seedy glass offers a farmhouse chic style.

FINISH: Aged Zinc with Distressed Black

accents

GLASS: Clear Seedy, Etched

29206DZ MEDIUM SINGLE TIER 24" W, 23.3" H Socketed 6-5w Cand. LED, 60w Equiv.

29206DZ-LL MEDIUM SINGLE TIER 24" W, 23.3" H Socketed 6-4w Cand. LED \*Included

29206DZ-LV
MEDIUM SINGLE TIER 12V CHAN...
24" W, 23.3" H
Socketed
6-3.50w Cand. LED \*Included

29207DZ LARGE SINGLE TIER 38" W, 28.5" H Socketed 12-5w Cand. LED, 60w Equiv.

29207DZ-LL LARGE SINGLE TIER 38" W, 28.5" H Socketed 12-4w Cand. LED \*Included