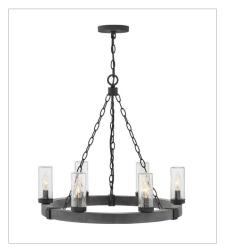

FINISH: Aged Zinc with Distressed Black

accents

GLASS: Clear Seedy, Etched

29206DZ MEDIUM SINGLE TIER 24" W, 23.3" H Socketed 6-5w Cand. LED, 60w Equiv.

29206DZ-LL MEDIUM SINGLE TIER 24" W, 23.3" H Socketed 6-4w Cand. LED \*Included

29206DZ-LV
MEDIUM SINGLE TIER 12V CHAN...
24" W, 23.3" H
Socketed
6-3.50w Cand. LED \*Included

29207DZ LARGE SINGLE TIER 38" W, 28.5" H Socketed 12-5w Cand. LED, 60w Equiv.

29207DZ-LL LARGE SINGLE TIER 38" W, 28.5" H Socketed 12-4w Cand. LED \*Included