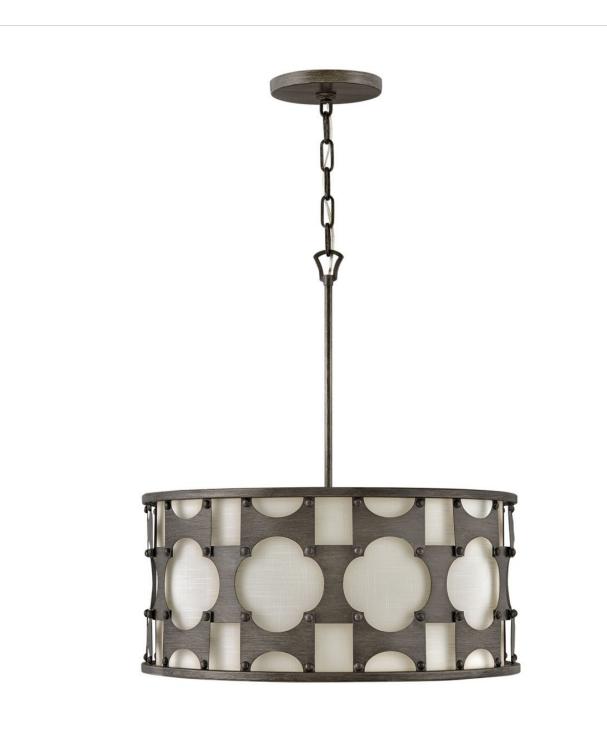

## **CARTER**

SMALL DRUM CHANDELIER

## 4735WBZ

Carter is a traditional drum silhouette with details galore. An intricate, hand-riveted pattern in Burnished Gold or Weathered Bronze encompasses the off-white textured fabric shade. A decorative candle cluster bursts within to further enhance this dynamic design.

**FINISH**: Weathered Bronze **SHADE**: Off-White Textured

WIDTH: 21"
HEIGHT: 24"
DEPTH: 0

**LIGHT SOURCE**: Socketed

WATTAGE: 5-5w Cand. LED, 60w Equiv. or 5-60w Cand.

**HINKLEY** 33000 Pin Oak Parkway Avon Lake, OH 44012 **PHONE: (440) 653-5500** h Toll Free: 1 (800) 446-5539