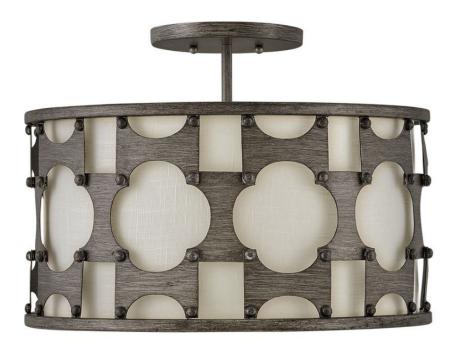

## 4733WBZ

Carter is a traditional drum silhouette with details galore. An intricate, hand-riveted pattern in Burnished Gold or Weathered Bronze encompasses the off-white textured fabric shade. A decorative candle cluster bursts within to further enhance this dynamic design.

FINISH: Weathered Bronze GLASS: Etched Acrylic Lens SHADE: Off-White Textured WIDTH: 17" HEIGHT: 14.5" DEPTH: 0 LIGHT SOURCE: Socketed WATTAGE: 3-5w Cand. LED, 60w Equiv. or 3-60w Cand.