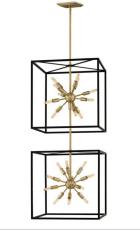

## 46318BLK

DOUBLE XL OPEN FRAME PENDANT 20" W, 82.8" H Socketed 36-5w Cand. LED, 25w Equiv.

46313BLK MEDIUM CONVERTIBLE PENDANT 13" W, 14" H Socketed 7-5w Cand. LED, 60w Equiv.

HINKLEY 33000 Pin Oak Parkway Avon Lake, OH 44012 PHONE: (440) 653-5500 Toll Free: 1 (800) 446-5539 hinkley.com