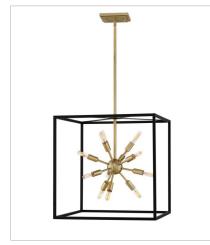

## FINISH: Black with Warm Brass accents

46314BLK MEDIUM OPEN FRAME PENDANT 20" W, 21" H Socketed 12-5w Cand. LED, 40w Equiv.