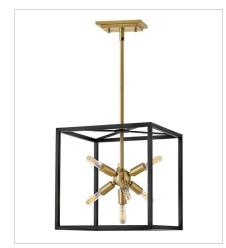

## AROS

The striking Aros pendant showcases a provocative mid-century modern starburst cluster in a luxurious Warm Brass or Polished Nickel framed by an articulating, angular cage in prominent Black. For added drama, the sophisticated pendants dazzle with dimension to fill unique spaces or higher ceilings. Aros is part of the Lisa McDennon Collection.

## FINISH: Black with Warm Brass accents

46314BLK MEDIUM OPEN FRAME PENDANT 20" W, 21" H Socketed 12-5w Cand. LED, 40w Equiv.