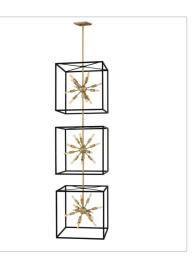

## 46318BLK

DOUBLE XL OPEN FRAME PENDANT 20" W, 82.8" H Socketed 36-5w Cand. LED, 25w Equiv.

46313BLK MEDIUM CONVERTIBLE PENDANT 13" W, 14" H Socketed 7-5w Cand. LED, 60w Equiv.

HINKLEY 33000 Pin Oak Parkway Avon Lake, OH 44012 PHONE: (440) 653-5500 Toll Free: 1 (800) 446-5539 hinkley.com