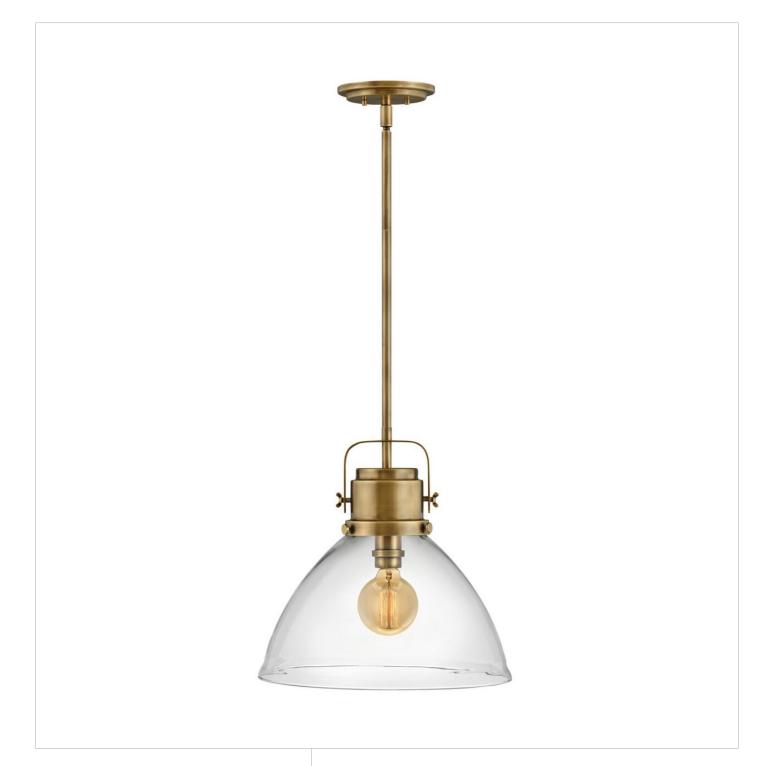

## MEDIUM PENDANT | 40087HB

Vintage inspiration meets modern design in Malone. Featuring a clean and minimalist clear glass shade, this pendant is the ultimate industrial touch to your interior space. Available in Heritage Brass or Black Oxide finish, Malone easily adapts to any environment. Vintage style bulbs recommended.

FINISH: Heritage Brass

GLASS: Clear WIDTH: 15.5" HEIGHT: 15.3" DEPTH: 0

**LIGHT SOURCE**: Socketed

WATTAGE: 1-10w Med. LED, 100w Equiv.

**HINKLEY** 33000 Pin Oak Parkway Avon Lake, OH 44012 **PHONE: (440) 653-5500** Toll Free: 1 (800) 446-5539 hinkley.com