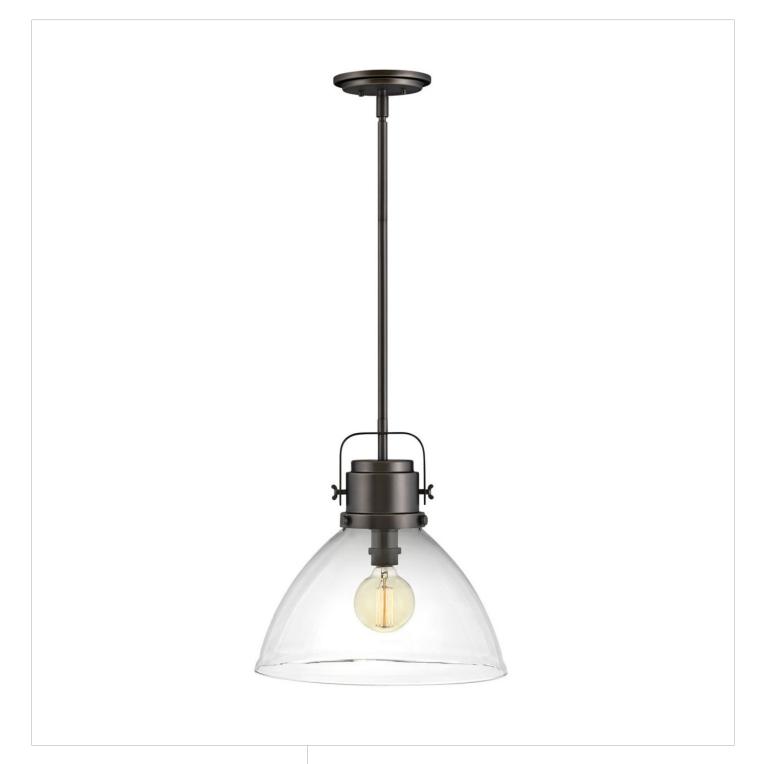

## MEDIUM PENDANT | 40087BX

Vintage inspiration meets modern design in Malone. Featuring a clean and minimalist clear glass shade, this pendant is the ultimate industrial touch to your interior space. Available in Heritage Brass or Black Oxide finish, Malone easily adapts to any environment. Vintage style bulbs recommended.

FINISH: Black Oxide

GLASS: Clear WIDTH: 15.5" HEIGHT: 15.3" DEPTH: 0

**LIGHT SOURCE**: Socketed

WATTAGE: 1-10w Med. LED, 100w Equiv.

HINKLEY 33000 Pin Oak Parkway Avon Lake, OH 44012 **PHONE: (440) 653-5500** Toll Free: 1 (800) 446-5539 hinkley.com