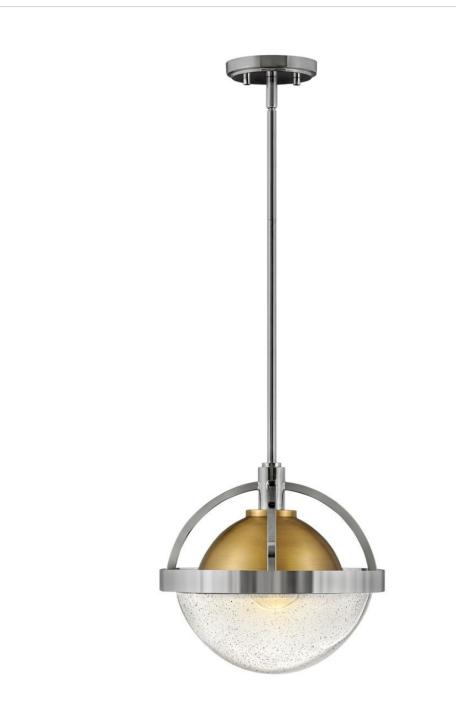

## **WATSON**

## MEDIUM PENDANT | 40017PN

Watson merges mid-century and modern to provide a breath of fresh air to any interior. Its soft, clear seedy glass globe is held within a two-tone frame in Heritage Brass with Slate Bronze, or Polished Nickel with Heritage Brass, providing seamless transition for use throughout the home. Globe style bulbs recommended.

FINISH: Polished Nickel GLASS: Clear Seedy

WIDTH: 12"
HEIGHT: 12"
DEPTH: 0

**LIGHT SOURCE**: Socketed

WATTAGE: 1-10w Med. LED, 100w Equiv.

HINKLEY 33000 Pin Oak Parkway Avon Lake, OH 44012 **PHONE: (440) 653-5500** Toll Free: 1 (800) 446-5539 hinkley.com