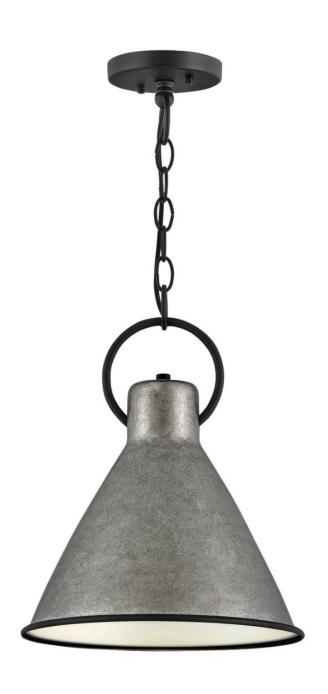

## MEDIUM PENDANT | 3557RP

The profile is simple, hardworking and meant to reflect the farmhouse style it complements so well. A metal shade in Dark Antique Brass, Rustic Pewter, Polished White or Aged Zinc, it features a bottom ring and an oversized loop in Textured Black. Wiring is threaded through the loop, instead of being exposed, which ensures the look remains clean, casual and tasteful.

FINISH: Rustic Pewter

WIDTH: 12.3" HEIGHT: 15.5" DEPTH: 0

LIGHT SOURCE: Socketed

WATTAGE: 1-10w Med. LED, 100w Equiv. or 1-100w Med.

HINKLEY 33000 Pin Oak Parkway Avon Lake, OH 44012 **PHONE: (440) 653-5500** Toll Free: 1 (800) 446-5539 hinkley.com