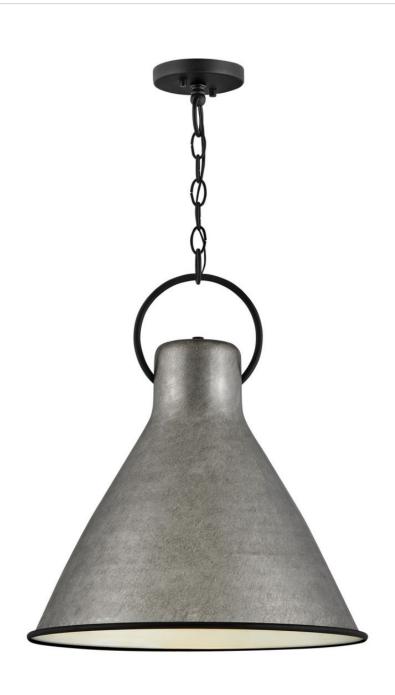

## MEDIUM PENDANT | 3555RP

The profile is simple, hardworking and meant to reflect the farmhouse style it complements so well. A metal shade in Dark Antique Brass, Rustic Pewter, Polished White or Aged Zinc, it features a bottom ring and an oversized loop in Textured Black. Wiring is threaded through the loop, instead of being exposed, which ensures the look remains clean, casual and tasteful.

FINISH: Rustic Pewter

**WIDTH**: 18" **HEIGHT**: 21.5" **DEPTH**: 0

LIGHT SOURCE: Socketed

HINKLEY 33000 Pin Oak Parkway Avon Lake, OH 44012 **PHONE: (440) 653-5500** Toll Free: 1 (800) 446-5539 hinkley.com