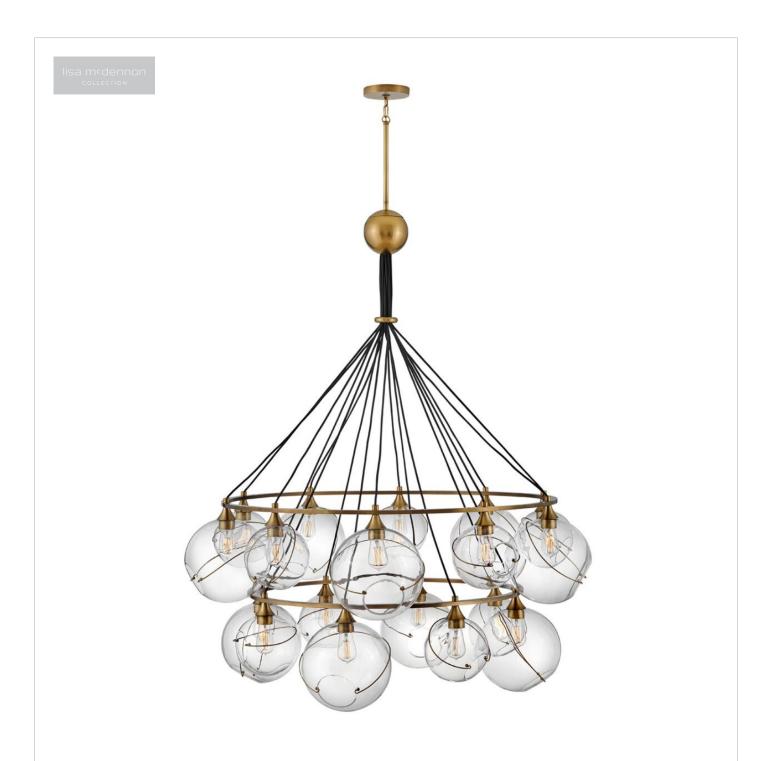

## SKYE

## EXTRA LARGE TWO TIER CHANDELIER

## 30308HBR

Mesmerizingly asymmetrical with a bohemian, midcentury modern flair, Skye showcases stunning globes of clear or cased opal glass with off-center openings. Slender rings and delicate details in Heritage Brass or Black finishes pull the look together, while adjustable wires allow you to create the perfect look for your space.

FINISH: Heritage Brass

GLASS: Clear WIDTH: 53.3" HEIGHT: 65.3" DEPTH: 0

**LIGHT SOURCE**: Socketed

WATTAGE: 18-10w Med. LED, 60w Equiv.

**HINKLEY** 33000 Pin Oak Parkway Avon Lake, OH 44012 **PHONE: (440) 653-5500** Toll Free: 1 (800) 446-5539 hinkley.com