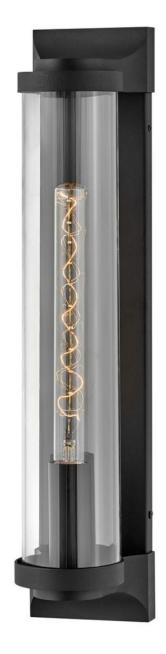

## **PEARSON**

LARGE WALL MOUNT LANTERN

## 29064TK

Take the indoor style of statement sconces outside. Drawing inspiration from the bygone era, Pearson emanates a feeling of nostalgia right outside your door. Featuring cast symmetrical end caps and clear cylindrical glass, Pearson combines the vintage look with a sleek backplate for the most sophisticated illumination in your outdoor living area. Available in a Burnished Bronze or Textured Black finish.

FINISH: Textured Black

GLASS: Clear WIDTH: 4.5" HEIGHT: 22" DEPTH: 0

**LIGHT SOURCE**: Socketed

WATTAGE: 1-10w Med. LED, 60w Equiv.

**HINKLEY** 33000 Pin Oak Parkway Avon Lake, OH 44012 **PHONE: (440) 653-5500** Toll Free: 1 (800) 446-5539 hinkley.com