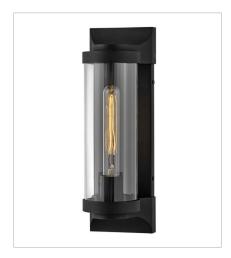

## **PEARSON**

Take the indoor style of statement sconces outside. Drawing inspiration from the bygone era, Pearson emanates a feeling of nostalgia right outside your door. Featuring cast symmetrical end caps and clear cylindrical glass, Pearson combines the vintage look with a sleek backplate for the most sophisticated illumination in your outdoor living area. Available in a Burnished Bronze or Textured Black finish.

FINISH: Textured Black

GLASS: Clear

29060TK
MEDIUM WALL MOUNT LANTERN
4.5" W, 14" H
Socketed
1-10w Med. LED, 60w Equiv.

29060TK-LL
MEDIUM WALL MOUNT LANTERN
4.5" W, 14" H
Socketed
1-5w Med. LED \*Included