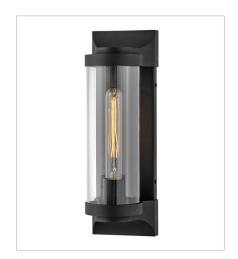

## **PEARSON**

Take the indoor style of statement sconces outside. Drawing inspiration from the bygone era, Pearson emanates a feeling of nostalgia right outside your door. Featuring cast symmetrical end caps and clear cylindrical glass, Pearson combines the vintage look with a sleek backplate for the most sophisticated illumination in your outdoor living area. Available in a Burnished Bronze or Textured Black finish.

29064TK LARGE WALL MOUNT LANTERN 4.5" W, 22" H Socketed 1-10w Med. LED, 60w Equiv.

29064TK-LL
LARGE WALL MOUNT LANTERN
4.5" W, 22" H
Socketed
1-5w Med. LED \*Included