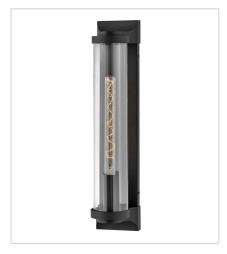

FINISH: Textured Black

GLASS: Clear

29060TK
MEDIUM WALL MOUNT LANTERN
4.5" W, 14" H
Socketed
1-10w Med. LED, 60w Equiv.

29060TK-LL
MEDIUM WALL MOUNT LANTERN
4.5" W, 14" H
Socketed
1-5w Med. LED \*Included