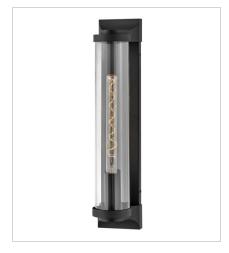

29064TK LARGE WALL MOUNT LANTERN 4.5" W, 22" H Socketed 1-10w Med. LED, 60w Equiv.

29064TK-LL
LARGE WALL MOUNT LANTERN
4.5" W, 22" H
Socketed
1-5w Med. LED \*Included