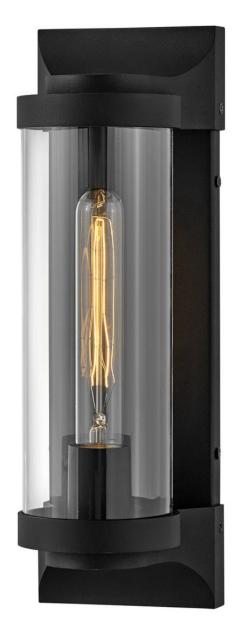

## 29060TK

Take the indoor style of statement sconces outside. Drawing inspiration from the bygone era, Pearson emanates a feeling of nostalgia right outside your door. Featuring cast symmetrical end caps and clear cylindrical glass, Pearson combines the vintage look with a sleek backplate for the most sophisticated illumination in your outdoor living area. Available in a Burnished Bronze or Textured Black finish.

FINISH: Textured Black

GLASS: Clear WIDTH: 4.5" HEIGHT: 14" DEPTH: 0

**LIGHT SOURCE**: Socketed

WATTAGE: 1-10w Med. LED, 60w Equiv.

**HINKLEY** 33000 Pin Oak Parkway Avon Lake, OH 44012 **PHONE: (440) 653-5500** Toll Free: 1 (800) 446-5539 hinkley.com