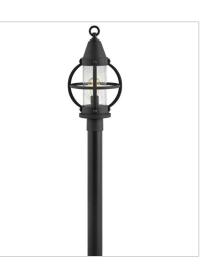

## CHATHAM

COASTAL ELEMENTS<sup>®</sup> collection

Inspired by the traditional onion-style lantern, Chatham boasts a flair of nautical charm. Featuring a refined top scroll arm for a more casual and transitional style, it encompasses a gleaming, nautical seedy glass.Chatham is designed to withstand even the harshest elements. It is available in a Museum Black finish that is resistant to rust and corrosion with a 5-year warranty. FINISH: Museum Black GLASS: Clear Seedy

21004MB MEDIUM WALL MOUNT LANTERN 8.3" W, 15" H Socketed 1-10w Med. LED, 60w Equiv.

21005MB MEDIUM WALL MOUNT LANTERN 10.5" W, 20" H Socketed 1-10w Med. LED, 60w Equiv.

21001MB MEDIUM POST TOP OR PIER MOU... 10.5" W, 20.8" H Socketed 1-10w Med. LED, 60w Equiv.