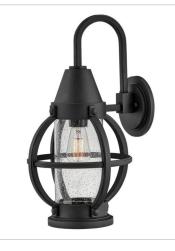

## CHATHAM

COASTAL ELEMENTS<sup>®</sup> collection

Inspired by the traditional onion-style lantern, Chatham boasts a flair of nautical charm. Featuring a refined top scroll arm for a more casual and transitional style, it encompasses a gleaming, nautical seedy glass.Chatham is designed to withstand even the harshest elements. It is available in a Museum Black finish that is resistant to rust and corrosion with a 5-year warranty. FINISH: Museum Black GLASS: Clear Seedy

21004MB MEDIUM WALL MOUNT LANTERN 8.3" W, 15" H Socketed 1-10w Med. LED, 60w Equiv.

21005MB MEDIUM WALL MOUNT LANTERN 10.5" W, 20" H Socketed 1-10w Med. LED, 60w Equiv.

21001MB MEDIUM POST TOP OR PIER MOU... 10.5" W, 20.8" H Socketed 1-10w Med. LED, 60w Equiv.