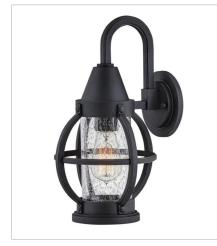

## CHATHAM

COASTAL ELEMENTS<sup>®</sup> collection

Inspired by the traditional onion-style lantern, Chatham boasts a flair of nautical charm. Featuring a refined top scroll arm for a more casual and transitional style, it encompasses a gleaming, nautical seedy glass.Chatham is designed to withstand even the harshest elements. It is available in a Museum Black finish that is resistant to rust and corrosion with a 5-year warranty. FINISH: Museum Black GLASS: Clear Seedy

21004MB MEDIUM WALL MOUNT LANTERN 8.3" W, 15" H Socketed 1-10w Med. LED, 60w Equiv.

21005MB MEDIUM WALL MOUNT LANTERN 10.5" W, 20" H Socketed 1-10w Med. LED, 60w Equiv.

21001MB MEDIUM POST TOP OR PIER MOU... 10.5" W, 20.8" H Socketed 1-10w Med. LED, 60w Equiv.