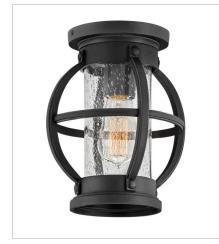

## CHATHAM

COASTAL ELEMENTS<sup>®</sup> collection

Inspired by the traditional onion-style lantern, Chatham boasts a flair of nautical charm. Featuring a refined top scroll arm for a more casual and transitional style, it encompasses a gleaming, nautical seedy glass.Chatham is designed to withstand even the harshest elements. It is available in a Museum Black finish that is resistant to rust and corrosion with a 5-year warranty. FINISH: Museum Black GLASS: Clear Seedy

21003MB EXTRA SMALL FLUSH MOUNT 8.3" W, 10" H Socketed 1-10w Med. LED, 60w Equiv.

HINKLEY 33000 Pin Oak Parkway Avon Lake, OH 44012 PHONE: (440) 653-5500 Toll Free: 1 (800) 446-5539 hinkley.com