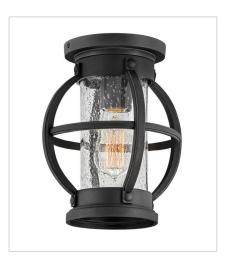

## CHATHAM

COASTAL ELEMENTS<sup>®</sup> collection

Inspired by the traditional onion-style lantern, Chatham boasts a flair of nautical charm. Featuring a refined top scroll arm for a more casual and transitional style, it encompasses a gleaming, nautical seedy glass.Chatham is designed to withstand even the harshest elements. It is available in a Museum Black finish that is resistant to rust and corrosion with a 5-year warranty. FINISH: Museum Black GLASS: Clear Seedy

21004MB MEDIUM WALL MOUNT LANTERN 8.3" W, 15" H Socketed 1-10w Med. LED, 60w Equiv.

21005MB MEDIUM WALL MOUNT LANTERN 10.5" W, 20" H Socketed 1-10w Med. LED, 60w Equiv.

21003MB EXTRA SMALL FLUSH MOUNT 8.3" W, 10" H Socketed 1-10w Med. LED, 60w Equiv.