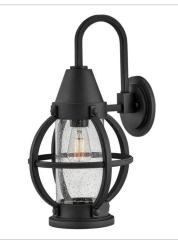

## CHATHAM

COASTAL ELEMENTS<sup>®</sup> collection

Inspired by the traditional onion-style lantern, Chatham boasts a flair of nautical charm. Featuring a refined top scroll arm for a more casual and transitional style, it encompasses a gleaming, nautical seedy glass.Chatham is designed to withstand even the harshest elements. It is available in a Museum Black finish that is resistant to rust and corrosion with a 5-year warranty. FINISH: Museum Black GLASS: Clear Seedy

21004MB MEDIUM WALL MOUNT LANTERN 8.3" W, 15" H Socketed 1-10w Med. LED, 60w Equiv.

21005MB MEDIUM WALL MOUNT LANTERN 10.5" W, 20" H Socketed 1-10w Med. LED, 60w Equiv.

21003MB EXTRA SMALL FLUSH MOUNT 8.3" W, 10" H Socketed 1-10w Med. LED, 60w Equiv.