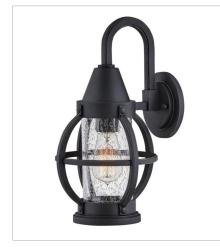

## CHATHAM

COASTAL ELEMENTS<sup>®</sup> collection

Inspired by the traditional onion-style lantern, Chatham boasts a flair of nautical charm. Featuring a refined top scroll arm for a more casual and transitional style, it encompasses a gleaming, nautical seedy glass.Chatham is designed to withstand even the harshest elements. It is available in a Museum Black finish that is resistant to rust and corrosion with a 5-year warranty. FINISH: Museum Black GLASS: Clear Seedy

21004MB MEDIUM WALL MOUNT LANTERN 8.3" W, 15" H Socketed 1-10w Med. LED, 60w Equiv.

21005MB MEDIUM WALL MOUNT LANTERN 10.5" W, 20" H Socketed 1-10w Med. LED, 60w Equiv.

21003MB EXTRA SMALL FLUSH MOUNT 8.3" W, 10" H Socketed 1-10w Med. LED, 60w Equiv.