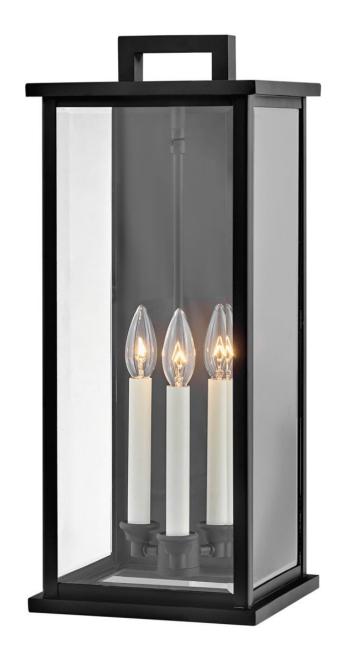

## **WEYMOUTH**

LARGE WALL MOUNT LANTERN

## 20015BK

Modernize your outdoor space without sacrificing the traditional appeal you long for. Weymouth's subtle yet overstated frame features a clean design, while its symmetrical lines evoke timeless elegance with a contemporary edge. The contrast candle sleeves in warm white balance the robust aluminum cast frame. The beveled glass is an elegant touch to help refract the light.

FINISH: Black

GLASS: Clear Beveled

WIDTH: 9" HEIGHT: 22" DEPTH: 0

**LIGHT SOURCE**: Socketed

WATTAGE: 3-5w Cand. LED, 60w Equiv.

**HINKLEY** 33000 Pin Oak Parkway Avon Lake, OH 44012 **PHONE: (440) 653-5500** Toll Free: 1 (800) 446-5539 hinkley.com