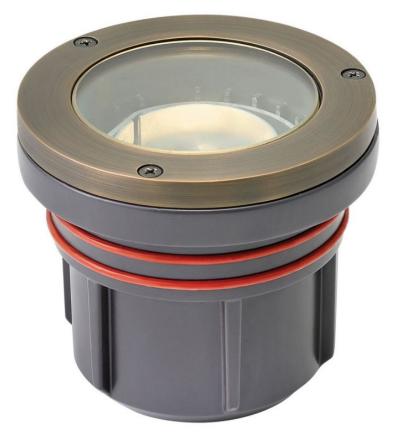

## HARDY ISLAND FLAT TOP WELL LIGHT

HARDY ISLAND LED 12W 3000K FLAT TOP WELL LIGHT

## 55702MZ3K

Named after the ruggedly beautiful island off the coast of British Columbia; Hardy Island products are impeccably designed to defy the harshest environments. Its suitability for use in wet locations assure extreme protection outdoors; while its LumaCORE LED accent lighting assure users full control over wattage and color temperature.

HINKLEY

FINISH: Matte Bronze GLASS: Clear Lens WIDTH: 4.5" HEIGHT: 4" LIGHT SOURCE: LumaCore

HINKLEY 33000 Pin Oak Parkway Avon Lake, OH 44012 PHONE: (440) 653-5500 Toll Free: 1 (800) 446-5539 hinkley.com