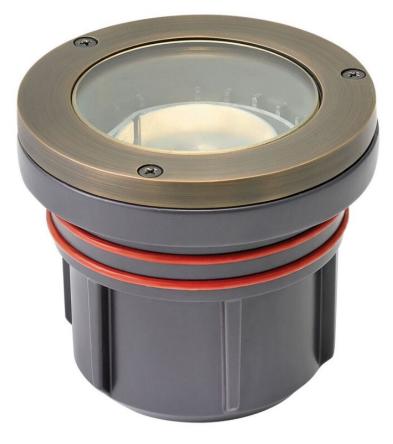

## HARDY ISLAND FLAT TOP WELL LIGHT

HARDY ISLAND LED 12W 3000K FLAT TOP WELL LIGHT

## 55702MZ3K

Named after the ruggedly beautiful island off the coast of British Columbia; Hardy Island products are impeccably designed to defy the harshest environments. Its suitability for use in wet locations assure extreme protection outdoors; while its LumaCORE LED accent lighting assure users full control over wattage and color temperature.

HINKLEY

FINISH: Matte Bronze GLASS: Clear Lens WIDTH: 4.5" HEIGHT: 4" LIGHT SOURCE: LumaCore WATTAGE: 12w LumaCore LED \*Included

HINKLEY 33000 Pin Oak Parkway Avon Lake, OH 44012 PHONE: (440) 653-5500 Toll Free: 1 (800) 446-5539 hinkley.com