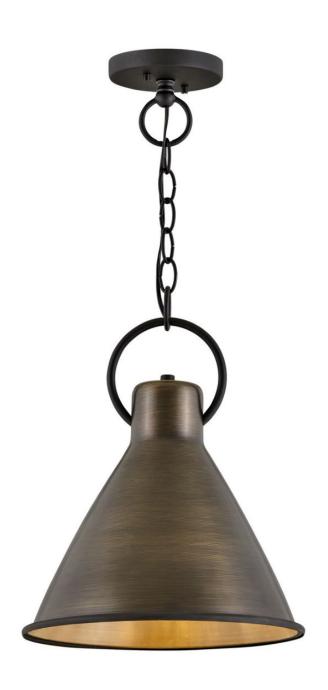

## MEDIUM PENDANT | 3557DS

The profile is simple, hardworking and meant to reflect the farmhouse style it complements so well. A metal shade in Dark Antique Brass, Rustic Pewter, Polished White or Aged Zinc, it features a bottom ring and an oversized loop in Textured Black. Wiring is threaded through the loop, instead of being exposed, which ensures the look remains clean, casual and tasteful.

FINISH: Dark Antique Brass

WIDTH: 12.3" HEIGHT: 15.5" DEPTH: 0

LIGHT SOURCE: Socketed

WATTAGE: 1-10w Med. LED, 100w Equiv. or 1-100w Med.

**HINKLEY** 33000 Pin Oak Parkway Avon Lake, OH 44012 **PHONE: (440) 653-5500** Toll Free: 1 (800) 446-5539 hinkley.com