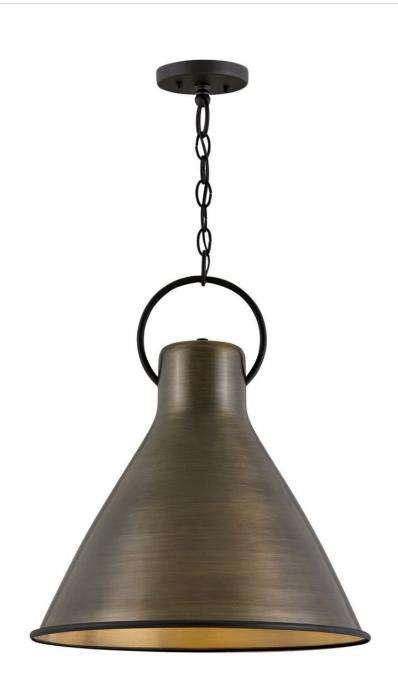

## **WINNIE**

## LARGE PENDANT | 3555DS

The profile is simple, hardworking and meant to reflect the farmhouse style it complements so well. A metal shade in a variety of finishes, featuring a bottom ring and an oversized loop in Distressed Black. Wiring is threaded through the loop instead of being exposed, which ensures the look remains clean, casual and tasteful.

FINISH: Dark Antique Brass

WIDTH: 18" HEIGHT: 21.5" DEPTH: 0

LIGHT SOURCE: Socketed

WATTAGE: 1-12w Med. LED, 100W Equiv.

HINKLEY 33000 Pin Oak Parkway Avon Lake, OH 44012 **PHONE: (440) 653-5500** Toll Free: 1 (800) 446-5539 hinkley.com