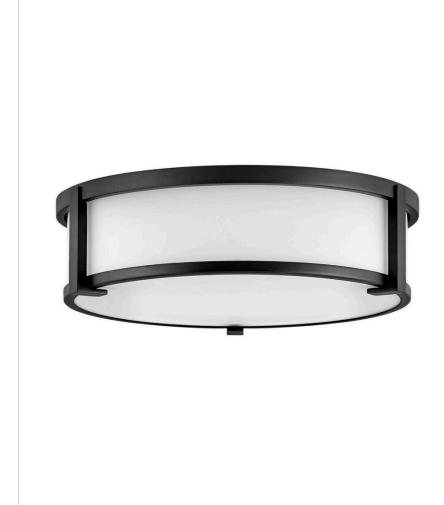

# LOWELL

## 3243BK

MEDIUM FLUSH MOUNT

Lowell is a transitional design with clean lines and a subtle midcentury modern overtone. Robust cast Lbracket details combine with a twist lock system to maintain a sleek appearance that fits any décor.

| DETAILS   |                                            |
|-----------|--------------------------------------------|
| FINISH:   | Black                                      |
| MATERIAL: | Steel                                      |
| GLASS:    | Etched Opal                                |
|           | YES - WITH DIMMABLE<br>LAMP (NOT INCLUDED) |

### DIMENSIONS WIDTH: 16"

| WIDTH:  | 10    |
|---------|-------|
| HEIGHT: | 4.8"  |
| WEIGHT: | 7.9lb |
|         |       |

| LIGHT SOURCE  |                           |
|---------------|---------------------------|
| LIGHT SOURCE: | Socketed                  |
| WATTAGE:      | 3-7w Med. LED, 60w Equiv. |
| VOLTAGE:      | 120v                      |