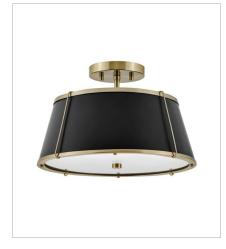

4895WS

MEDIUM DRUM CHANDELIER 24.5" W, 25.3" H Socketed 4-5w Cand. LED, 60w Equiv.

4893WS MEDIUM SEMI-FLUSH MOUNT 15" W, 9.3" H Socketed 2-12w Med. LED, 100w Equiv.

HINKLEY 33000 Pin Oak Parkway Avon Lake, OH 44012 PHONE: (440) 653-5500 Toll Free: 1 (800) 446-5539 hinkley.com