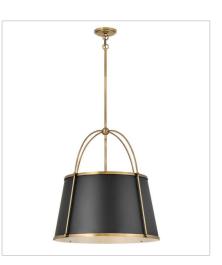

4895WS

MEDIUM DRUM CHANDELIER 24.5" W, 25.3" H Socketed 4-5w Cand. LED, 60w Equiv.

4893WS MEDIUM SEMI-FLUSH MOUNT 15" W, 9.3" H Socketed 2-12w Med. LED, 100w Equiv.

HINKLEY 33000 Pin Oak Parkway Avon Lake, OH 44012 PHONE: (440) 653-5500 Toll Free: 1 (800) 446-5539 hinkley.com