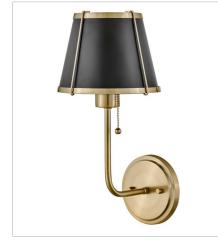

FINISH: Warm Brass with Black accents SHADE: Metal

4890WS MEDIUM SINGLE LIGHT SCONCE 7.3" W, 15.8" H Socketed 1-12w Med. LED, 60w Equiv.

4894WS LARGE DRUM PENDANT 16.3" W, 16.3" H Socketed 1-12w Med. LED, 100W Equiv.