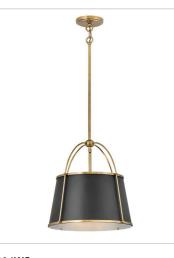

FINISH: Warm Brass with Black accents SHADE: Metal

4890WS MEDIUM SINGLE LIGHT SCONCE 7.3" W, 15.8" H Socketed 1-12w Med. LED, 60w Equiv.

4894WS LARGE DRUM PENDANT 16.3" W, 16.3" H Socketed 1-12w Med. LED, 100W Equiv.