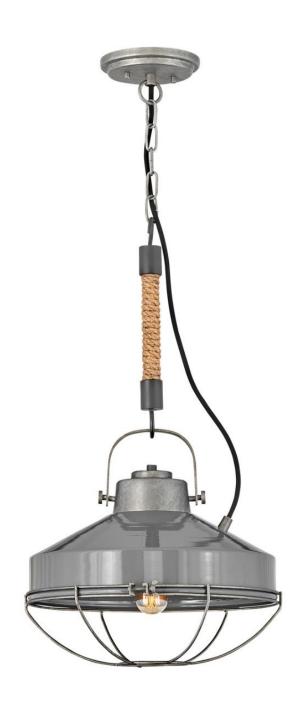

## **BROOKLYN**

## MEDIUM PENDANT | 34907RP

The ideal balance of modern and rustic, Brooklyn has it all. Its bold, rugged construction is complemented by a rope and hook stem, while its clean, metal shade holds an airy, wire cage. Offered in Burnished Bronze with Polished White and Rustic Pewter with French Gray, Brooklyn is authentic industrial design.

FINISH: Rustic Pewter

WIDTH: 14"
HEIGHT: 24"
DEPTH: 0

LIGHT SOURCE: Socketed

WATTAGE: 1-12w Med. LED, 100w Equiv. or 1-100w Med.

**HINKLEY** 33000 Pin Oak Parkway Avon Lake, OH 44012 **PHONE: (440) 653-5500** Toll Free: 1 (800) 446-5539 hinkley.com