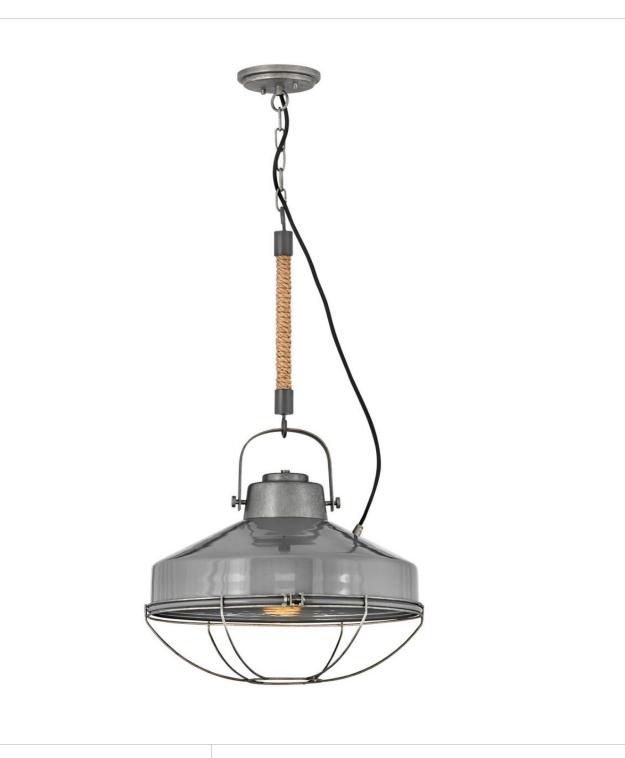

## LARGE PENDANT | 34904RP

The ideal balance of modern and rustic, Brooklyn has it all. Its bold, rugged construction is complemented by a rope and hook stem, while its clean, metal shade holds an airy, wire cage. Offered in Burnished Bronze with Polished White and Rustic Pewter with French Gray, Brooklyn is authentic industrial design.

FINISH: Rustic Pewter

WIDTH: 18" HEIGHT: 33.8" DEPTH: 0

LIGHT SOURCE: Socketed

WATTAGE: 1-12w Med. LED, 100w Equiv. or 1-100w Med.

**HINKLEY** 33000 Pin Oak Parkway Avon Lake, OH 44012 **PHONE: (440) 653-5500** Toll Free: 1 (800) 446-5539 hinkley.com