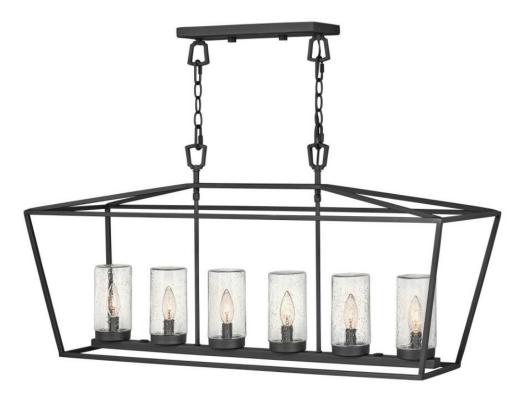

## 2569MB-LL

The clean and classic design of Alford Place is the epitome of timeless elegance. The precision die-cast frame and top loop paired with a sealed glass roof provide excellent illumination from all sides. Part of the Estate Series, Alford Place is designed to meet the needs of expansive properties, offering a breadth of fixtures defined by coordinating composition, enduring architecture, and timehonored craftsmanship.

## HINKLEY

FINISH: Museum Black GLASS: Clear Seedy WIDTH: 40" HEIGHT: 18.8" LIGHT SOURCE: Socketed WATTAGE: 6-4w Cand. LED \*Included

HINKLEY 33000 Pin Oak Parkway Avon Lake, OH 44012 PHONE: (440) 653-5500 Toll Free: 1 (800) 446-5539 hinkley.com