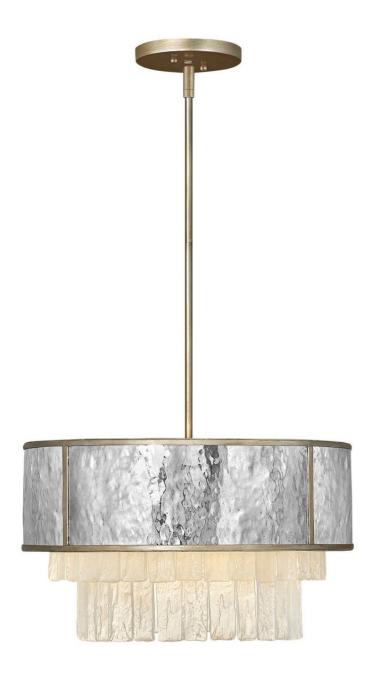

## FR32703CPG

Reverie features a fanciful combination of finishes and shapes to create an opulent transitional silhouette. The robust, hammered stainless steel drum encompasses the textured crystal accents, which create a stunning profile from below. Metal binding adds an artisan touch that completes the look. FINISH: Champagne Gold SHADE: Hammered Stainless Steel WIDTH: 20" HEIGHT: 11.8" DEPTH: 0 LIGHT SOURCE: Socketed WATTAGE: 4-5w Cand. LED, 60w Equiv.