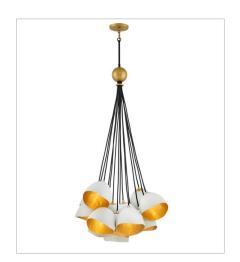

**FINISH**: Shell White with Gold Leaf accents

**35900SHW**SINGLE LIGHT SCONCE
5" W, 13" H
Socketed
1-5w Cand. LED, 60w Equiv.

35906SHW LARGE SINGLE TIER 26" W, 45" H Socketed 15-5w Cand. LED, 60w Equiv.