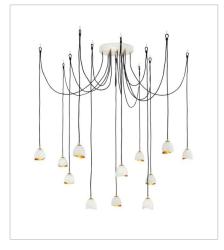

35908SHW
LARGE MULTI TIER
18.5" W, 58" H
Socketed
12-5w Cand. LED, 60w Equiv.

**35909SHW**MEDIUM FOURTEEN LIGHT LINEAR
48.5" W, 46" H
Socketed
14-5w Cand. LED, 60w Equiv.