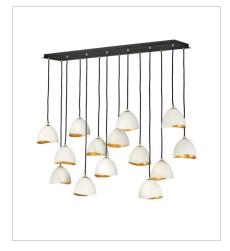

35908SHW
LARGE MULTI TIER
18.5" W, 58" H
Socketed
12-5w Cand. LED, 60w Equiv.

**35909SHW**MEDIUM FOURTEEN LIGHT LINEAR
48.5" W, 46" H
Socketed
14-5w Cand. LED, 60w Equiv.