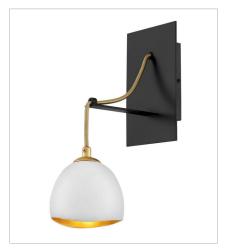

**FINISH**: Shell White with Gold Leaf accents

**35900SHW**SINGLE LIGHT SCONCE
5" W, 13" H
Socketed
1-5w Cand. LED, 60w Equiv.

35906SHW LARGE SINGLE TIER 26" W, 45" H Socketed 15-5w Cand. LED, 60w Equiv.